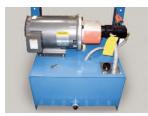

ndle pallet jacks, powered pallet jacks, straddle stackers and fork trucks. They are also used for dock to ground access.







Capacity: 20,000 lbs. Axle Capacity Ends: 16,000 lbs. Axle Capacity Sides: 14,000 lbs. Platform Size: 8 x 12 ft. Lowered Height: 17-1/2 in. 7-1/2 HP Motor Approx. 8 FPM 58" Travel Shipping Weight: 8,100 lbs.



## SPECIAL FEATURES & BENEFITS

- All models are equipped with a hinged bridge with a pull back chain.
- > All of the electrical controllers are Underwriters Laboratories approved assemblies.
- **•** Each unit is washed with phosphoric acid, fully primed and then finished with baked enamel.
- All cylinders are machine grade with clear plastic return lines & internal mechanical stops.
- These units conform to all applicable ANSI codes.

## FEATURE DETAILS



▶ Power Unit



► Cylinder



Double Wire Braid Hose