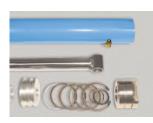

s, powered pallet jacks, straddle stackers and fork trucks. They are also used for dock to ground access.







Capacity: 20,000 lbs. Axle Capacity Ends: 16,000 lbs. Axle Capacity Sides: 14,000 lbs. Platform Size: 8 x 12 ft. Lowered Height: 17-1/2 in. 7-1/2 HP Motor Approx. 8 FPM 58" Travel Shipping Weight: 8,100 lbs.



## SPECIAL FEATURES & BENEFITS

- All models are equipped with a hinged bridge with a pull back chain.
- > All of the electrical controllers are Underwriters Laboratories approved assemblies.
- **•** Each unit is washed with phosphoric acid, fully primed and then finished with baked enamel.
- All cylinders are machine grade with clear plastic return lines & internal mechanical stops.
- These units conform to all applicable ANSI codes.

## FEATURE DETAILS



▶ Power Unit



► Cylinder



Double Wire Braid Hose