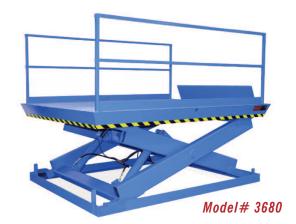

## MODEL 3680 RECESSED DOCK LIFT

2 Year Parts & Labor/10 Year Structural Warranty

These are our medium to heavy sized Disappearing Dock lifts. They are sized to handle pallet jacks, powered pallet jacks, straddle stackers and fork trucks. They are also used for dock to ground access.

Capacity: 20,000 lbs. Axle Capacity Ends: 16,000 lbs. Axle Capacity Sides: 14,000 lbs. Platform Size: 8 x 12 ft. Lowered Height: 17-1/2 in. 7-1/2 HP Motor Approx. 8 FPM 58" Travel Shipping Weight: 8,100 lbs.