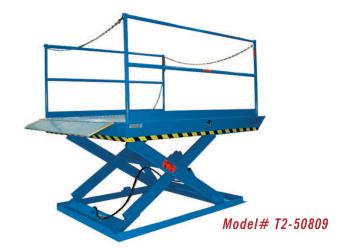

## MODEL T2-50809 RECESSED DOCK LIFT

2 Year Parts & Labor/10 Year Structural Warranty

These are by far the most popular size Disappearing Dock lifts sold. They are sized to handle pallet jacks, four-wheel carts or dolly trucks. They are also used for dock to ground access.

**ISO 9001:2015** Certified

Capacity: 5,000 lbs. Axle Capacity Ends: 2,500 lbs. Axle Capacity Sides: 2,500 lbs. Platform Size: 8 x 9 ft. Lowered Height: 8 in. **5 HP Motor** Approx. 10 FPM 58" Travel Shipping Weight: 3,015 lbs.

## **SPECIAL FEATURES & BENEFITS**

- All models are equipped with a hinged bridge with a pull back chain.
- All T2 & T3 units are equipped with hot dip galvanized base frames.
- All of the electrical controllers are Underwriters Laboratories approved assemblies.
- Each unit is washed with phosphoric acid, fully primed and then finished with baked enamel.
- All cylinders are machine grade with clear plastic return lines & internal mechanical stops.
- These units conform to all applicable ANSI codes.