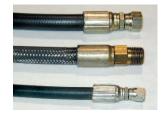

Shipping Weight: 5,365 lbs.

- Each unit is washed with phosphoric acid, fully primed and then finished with baked enamel.
- All cylinders are machine grade with clear plastic return lines.
- All pressure hoses are double wire braid with JIC fittings.
- ▶ These units conform to all applicable ANSI codes.

## FEATURE DETAILS

► Power Unit w/Controller

► UL Listed Control
Panel

► Double Wire Braid Hose

Combination Wheel Chock/Ramp