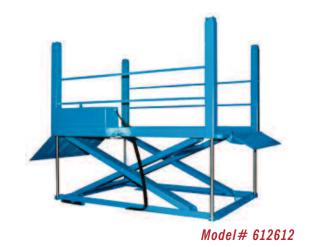

## MODEL 612612 TOP OF GROUND DOCK LIFT

ISO 9001:2015 Certified

Capacity: 12,000 lbs.

Axle Capacity Ends: 9,600 lbs.

Platform Size: 6 x 12 ft.

Overall Size w/Ramp: 88 x 189 in.

Lowered Height: 6 in.

Bridge Size: 18 x 60 in.

Ramp Size: 42 x 54 in.

7.5 HP Motor

Approx. 11 FPM

52" Travel

## **SPECIAL FEATURES & BENEFITS**

- All models are equipped with a hinged bridge equipped with a pull back chain.
- All models have an approach ramp.
- ▶ All of the electrical controllers are Underwriters Laboratories approved assemblies.