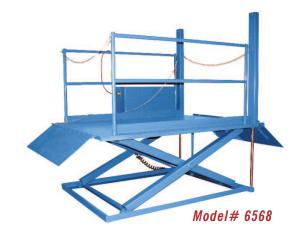

## MODEL 6568 TOP OF GROUND DOCK LIFT

ISO 9001:2015 Certified

Axle Capacity Ends: 2,750 lbs.
Platform Size: 6 x 8 ft.
Overall Size w/Ramp: 81 x 129 in.
Lowered Height: 5 in.
Bridge Size: 18 x 60 in.
Ramp Size: 30 x 60 in.
5 HP Motor
Approx. 13 FPM
53" Travel

Capacity: 5,500 lbs.

## Special Features & Benefits

- ▶ All models are equipped with a hinged bridge equipped with a pull back chain.
- All models have an approach ramp.
- ▶ All of the electrical controllers are Underwriters Laboratories approved assemblies.

Shipping Weight: 2,500 lbs.

- Each unit is washed with phosphoric acid, fully primed and then finished with baked enamel.
- All cylinders are machine grade with clear plastic return lines.
- All pressure hoses are double wire braid with JIC fittings.
- ▶ These units conform to all applicable ANSI codes.