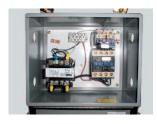

## FEATURE DETAILS

► Power Unit w/Controller

▶ UL Listed Control Panel

Double Wire
Braid Hose

Combination Wheel Chock/Ramp