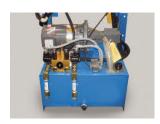

## FEATURE DETAILS

► Power Unit w/Controller

▶ UL Listed Control Panel

Double Wire
Braid Hose

Combination Wheel Chock/Ramp