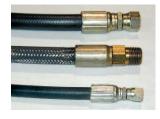

Shipping Weight: 2,500 lbs.

- Each unit is washed with phosphoric acid, fully primed and then finished with baked enamel.
- All cylinders are machine grade with clear plastic return lines.
- All pressure hoses are double wire braid with JIC fittings.
- ▶ These units conform to all applicable ANSI codes.

## FEATURE DETAILS

► Power Unit w/Controller

▶ UL Listed Control Panel

Double Wire
Braid Hose

Combination Wheel Chock/Ramp