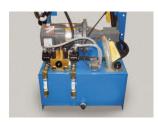

## FEATURE DETAILS

► Power Unit w/Controller

▶ UL Listed Control
Panel

Double Wire Braid Hose

Combination Wheel Chock/Ramp