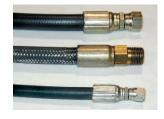

## FEATURE DETAILS

► Power Unit w/Controller

▶ UL Listed Control
Panel

Double Wire Braid Hose

Combination Wheel Chock/Ramp