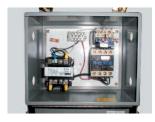

## FEATURE DETAILS

► Power Unit w/Controller

▶ UL Listed Control
Panel

Double Wire Braid Hose

Combination Wheel Chock/Ramp