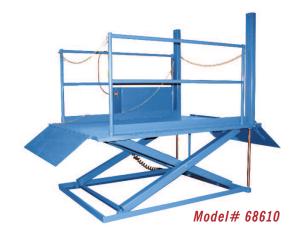

## MODEL 68610 TOP OF GROUND DOCK LIFT

## 2 Year Parts & Labor/10 Year Structural Warranty

These are Instant Docks that simply require lagging into position and plugging into a power receptacle and they are ready to go to work. No pit work is required.

ISO 9001:2015 Certified

Axle Capacity Ends: 6,400 lbs.
Platform Size: 6 x 10 ft.
Overall Size w/Ramp: 87 x 165 in.
Lowered Height: 6 in.
Bridge Size: 18 x 60 in.
Ramp Size: 42 x 54 in.
5 HP Motor
Approx. 11 FPM
52" Travel
Shipping Weight: 4,590 lbs.

Capacity: 8,000 lbs.

## Special Features & Benefits

- All models are equipped with a hinged bridge equipped with a pull back chain.
- All models have an approach ramp.
- ▶ All of the electrical controllers are Underwriters Laboratories approved assemblies.
- Each unit is washed with phosphoric acid, fully primed and then finished with baked enamel.
- All cylinders are machine grade with clear plastic return lines.
- All pressure hoses are double wire braid with JIC fittings.
- ▶ These units conform to all applicable ANSI codes.