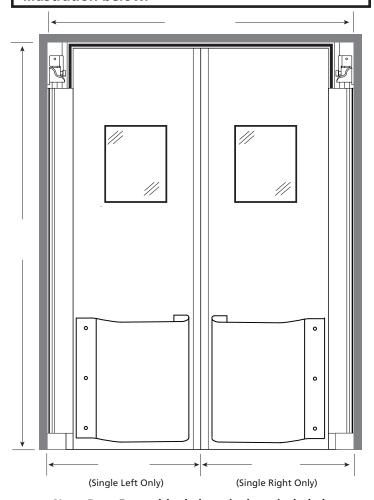

## IMPACDOR® FD-175

Speci ications: 1-3/4" Thick, Insulated

**IMPORTANT:** Provide measurements using the illustration below.

Note: Door Frame (shaded portion) not included.