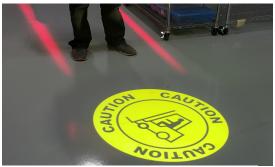

## **Project ALERT**

Some common applications of our industrial safety projectors include:

- **Forklift Activated**: Our unique ability to activate a safety projector when a forklift or pedestrian approaches adds another level of safety.
- **Floor Marking**: Safety projectors can project brightly colored lines or shapes onto floors to help workers navigate through a facility or avoid dangerous areas.
- **Hazard Warnings**: Projectors can be used to project warning messages, icons, or symbols onto walls or floors to warn workers of potential hazards such as moving machinery or hazardous materials.
- **Emergency Egress**: Safety projectors can be used to project exit signs or arrows onto floors to help workers find their way to emergency exits during power outages or other emergencies.
- **Customization**: We offer custom images if needed and the option to incorporate flashing for even more visibility.
- **Integration:** Our projectors can integrate with other Alert Safety products to provide the ultimate solution for your area.