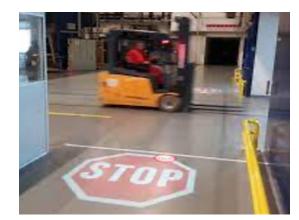

## **Project ALERT**

Some common applications of our industrial safety projectors include:

- **Forklift Activated**: Our unique ability to activate a safety projector when a forklift or pedestrian approaches adds another level of safety.
- **Floor Marking**: Safety projectors can project brightly colored lines or shapes onto floors to help workers navigate through a facility or avoid dangerous areas.
- **Hazard Warnings**: Projectors can be used to project warning messages, icons, or symbols onto walls or floors to warn workers of potential hazards such as moving machinery or hazardous materials.
- **Emergency Egress**: Safety projectors can be used to project exit signs or arrows onto floors to help workers find their way to emergency exits during power outages or other emergencies.
- **Customization**: We offer custom images if needed and the option to incorporate flashing for even more visibility.
- **Integration:** Our projectors can integrate with other Alert Safety products to provide the ultimate solution for your area.