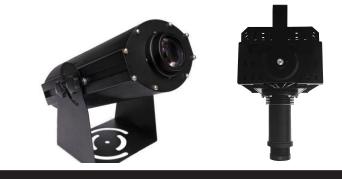

## **Forklift Activated Projector**

Industrial safety projectors are used in industrial settings to improve safety conditions for workers. These projectors use advanced technology to project visual warning signals or images onto floors, walls, or other surfaces to alert workers to potential hazards and improve their situational awareness.