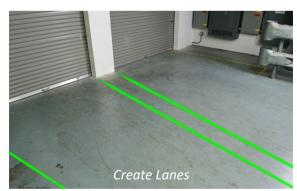

# **Line Alert**

Industrial safety line projectors typically have bright and highcontrast lines that can be projected onto floors, walls, or other surfaces. The lines can be used to indicate areas that are off-limits or hazardous, mark out safe pedestrian walkways or vehicle routes, or identify the location of emergency equipment or exits.

- Warning at Pedestrian Walkways
- · Warning in Crane Bays
- Warning around Machinery
- Warning at Workstations close to forklift aisles

It is important to choose an industrial safety line projector that is appropriate for the intended application. We can custom design other types of projected images and virtual walkways as needed.