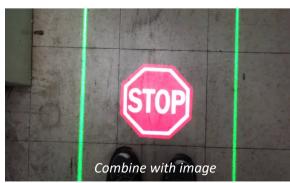

- Warning at Pedestrian Walkways
- · Warning in Crane Bays
- Warning around Machinery
- Warning at Workstations close to forklift aisles

It is important to choose an industrial safety line projector that is appropriate for the intended application. We can custom design other types of projected images and virtual walkways as needed.