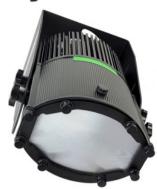

#### **ALERT Safety Products: Line ALERT**

Our line of industrial safety line projectors come in LED and Laser technology and are designed for use in industrial environments where safety is a primary concern. They are used to create highly visible lines that can help workers and operators identify hazards and avoid accidents in hazardous or low-light conditions.

# **Line Alert**

Industrial safety line projectors typically have bright and highcontrast lines that can be projected onto floors, walls, or other surfaces. The lines can be used to indicate areas that are off-limits or hazardous, mark out safe pedestrian walkways or vehicle routes, or identify the location of emergency equipment or exits.