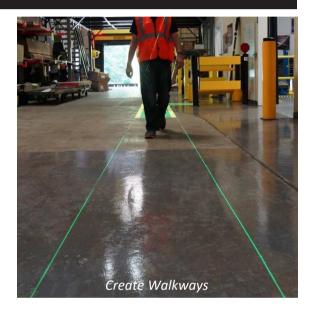

# **Line Alert**

Industrial safety line projectors typically have bright and highcontrast lines that can be projected onto floors, walls, or other surfaces. The lines can be used to indicate areas that are off-limits or hazardous, mark out safe pedestrian walkways or vehicle routes, or identify the location of emergency equipment or exits.

- Warning at Pedestrian Walkways
- · Warning in Crane Bays
- Warning around Machinery
- Warning at Workstations close to forklift aisles

It is important to choose an industrial safety line projector that is appropriate for the intended application. We can custom design other types of projected images and virtual walkways as needed.