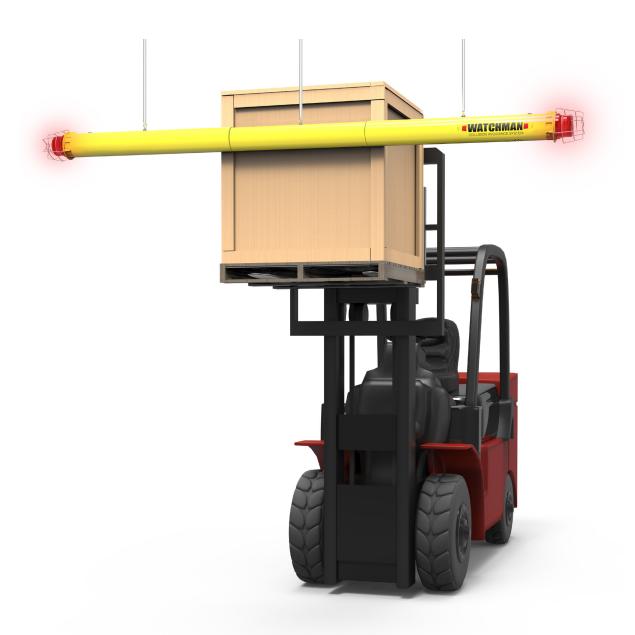

#### Watchman Collision Avoidance Alarm

The Watchman is a visual and audio warning device that alerts forklift operators and management of impending collisions involving forklifts, doors and fixtures.

#### **Product Features**

- Flashing red lights with protective guards
- 105dB alarm and lights activate on impact
- Durable ABS safety yellow tubing resists cracking

#### **Applications**

The Watchman prevents costly damage to roll up doors and overhead fixtures such as heaters, ducting and

\*To avoid possible false alarms, the Watchman should not be installed, suspended or hung directly from a conveyor structure / frame work.