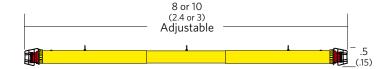

operating principles
- Installs quickly and easily in front of overhead doors, racking or virtually any fixture in a factory or warehouse

#### **Applications**

The Watchman prevents costly damage to roll up doors and overhead fixtures such as heaters, ducting and



\*To avoid possible false alarms, the Watchman should not be installed, suspended or hung directly from a conveyor structure / frame work.

## Available Models / Options

Battery-Powered Models: Uses standard alkaline batteries with average lifespan of 2 years.

- WM-3 (AC powered)
- WM-3B (battery powered)

Optional Dry Contact Output - Can be used to activate another device such as an external light or alarm installed remotely from the Watchman. (Only available with A/C model)

#### **Dimensions**

Measurements in ft. (m)



## **Complementary Products**





DSB surface mount bollards are constructed from heavy gauge tubing and installed around any fixture that requires superior protection from forklift and pallet jack impact.