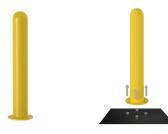

## **Complementary Products**

DSB surface mount bollards are constructed from heavy gauge tubing and installed around any fixture that requires superior protection from forklift and pallet jack impact.