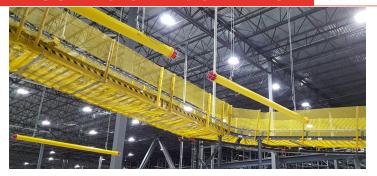

#### **Applications**

The Watchman prevents costly damage to roll up doors and overhead fixtures such as heaters, ducting and

\*To avoid possible false alarms, the Watchman should not be installed, suspended or hung directly from a conveyor structure / frame work.