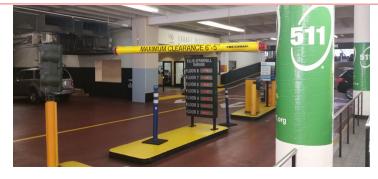

# **WATCHMAN**

The Watchman Collision Avoidance Alarm prevents collisions between forklifts and overhead doors and fixtures before they occur.

Manufacturing

**Parking Structures** 

#### **Applications**

The Watchman prevents costly damage to roll up doors and overhead fixtures such as heaters, ducting and

\*To avoid possible false alarms, the Watchman should not be installed, suspended or hung directly from a conveyor structure / frame work.