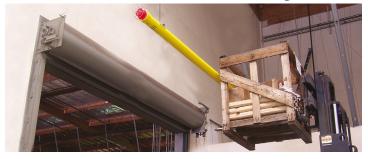

#### Watchman Collision Avoidance Alarm

The Watchman is a visual and audio warning device that alerts forklift operators and management of impending collisions involving forklifts, doors and fixtures.

#### **Applications**

The Watchman prevents costly damage to roll up doors and overhead fixtures such as heaters, ducting and

\*To avoid possible false alarms, the Watchman should not be installed, suspended or hung directly from a conveyor structure / frame work.