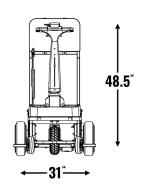

## **SPECIFICATIONS**

| Overall dimensions          | 64" L x 31" W x 48.5" H                                                                                        |
|-----------------------------|----------------------------------------------------------------------------------------------------------------|
| Optional trailer dimensions | 50" L x 30" W                                                                                                  |
| Capacity                    | 3,000 lbs including rider                                                                                      |
| Speed                       | Variable 5.7 mph - programmable                                                                                |
| Drive power                 | 1,454 watts/1.95 hp                                                                                            |
| Battery life                | 6 hours, 34+ miles                                                                                             |
| Battery                     | Two 12-volt / 105 Ah batteries                                                                                 |
| Battery indicator           | 5 LED bars to show capacity                                                                                    |
| Charging times              | 7 hours @ recommended 50% DOD                                                                                  |
| Charger DC output           | 15 amp                                                                                                         |
| Charger AC input            | 10 amp, charges in standard outlet                                                                             |
| Turning radius              | 48" (134 cm)                                                                                                   |
| Max incline rating          | 4° (7%) at at 100% capacity                                                                                    |
| Frame material              | Steel tubing                                                                                                   |
| Tires                       | Front: 9" Foam filled<br>Rear: 12" Foam filled                                                                 |
| Optional accessories        | Lithium-ion battery, hitch, basket, strobe light, blue light, trailer, trailer with shelves and or side rails. |