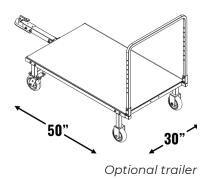

## **SPECIFICATIONS**

| Overall dimensions          | 64" L x 31" W x 48.5" H                                                                                        |
|-----------------------------|----------------------------------------------------------------------------------------------------------------|
| Optional trailer dimensions | 50" L x 30" W                                                                                                  |
| Capacity                    | 3,000 lbs including rider                                                                                      |
| Speed                       | Variable 5.7 mph - programmable                                                                                |
| Drive power                 | 1,454 watts/1.95 hp                                                                                            |
| Battery life                | 6 hours, 34+ miles                                                                                             |
| Battery                     | Two 12-volt / 105 Ah batteries                                                                                 |
| Battery indicator           | 5 LED bars to show capacity                                                                                    |
| Charging times              | 7 hours @ recommended 50% DOD                                                                                  |
| Charger DC output           | 15 amp                                                                                                         |
| Charger AC input            | 10 amp, charges in standard outlet                                                                             |
| Turning radius              | 48" (134 cm)                                                                                                   |
| Max incline rating          | 4° (7%) at at 100% capacity                                                                                    |
| Frame material              | Steel tubing                                                                                                   |
| Tires                       | Front: 9" Foam filled<br>Rear: 12" Foam filled                                                                 |
| Optional accessories        | Lithium-ion battery, hitch, basket, strobe light, blue light, trailer, trailer with shelves and or side rails. |