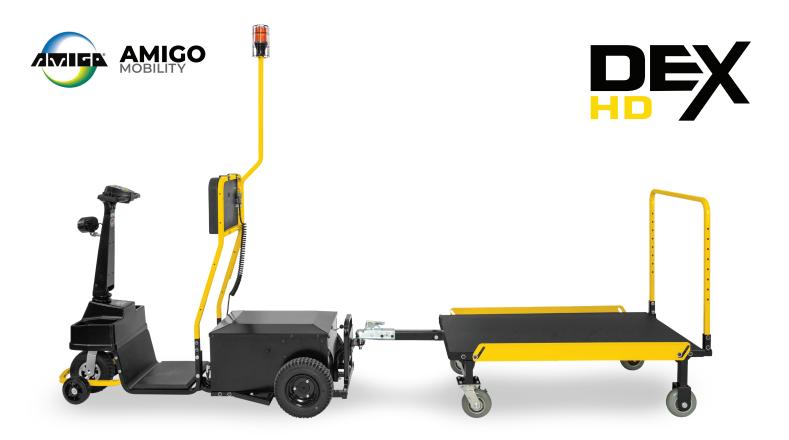

## A NEW WAY OF MOVING MORE

The Dex HD is a mid-size tow tractor, designed with ergonomic controls, and a compact footprint, it elevates productivity effortlessly and provides an instant impact.

## **SPECIFICATIONS**

| Overall dimensions          | 64" L x 31" W x 48.5" H                                                                                        |
|-----------------------------|----------------------------------------------------------------------------------------------------------------|
| Optional trailer dimensions | 50" L x 30" W                                                                                                  |
| Capacity                    | 3,000 lbs including rider                                                                                      |
| Speed                       | Variable 5.7 mph - programmable                                                                                |
| Drive power                 | 1,454 watts/1.95 hp                                                                                            |
| Battery life                | 6 hours, 34+ miles                                                                                             |
| Battery                     | Two 12-volt / 105 Ah batteries                                                                                 |
| Battery indicator           | 5 LED bars to show capacity                                                                                    |
| Charging times              | 7 hours @ recommended 50% DOD                                                                                  |
| Charger DC output           | 15 amp                                                                                                         |
| Charger AC input            | 10 amp, charges in standard outlet                                                                             |
| Turning radius              | 48" (134 cm)                                                                                                   |
| Max incline rating          | 4° (7%) at at 100% capacity                                                                                    |
| Frame material              | Steel tubing                                                                                                   |
| Tires                       | Front: 9" Foam filled<br>Rear: 12" Foam filled                                                                 |
| Optional accessories        | Lithium-ion battery, hitch, basket, strobe light, blue light, trailer, trailer with shelves and or side rails. |