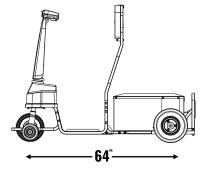

## **SPECIFICATIONS**

| Overall dimensions          | 64" L x 31" W x 48.5" H                                                                                        |
|-----------------------------|----------------------------------------------------------------------------------------------------------------|
| Optional trailer dimensions | 50" L x 30" W                                                                                                  |
| Capacity                    | 3,000 lbs including rider                                                                                      |
| Speed                       | Variable 5.7 mph - programmable                                                                                |
| Drive power                 | 1,454 watts/1.95 hp                                                                                            |
| Battery life                | 6 hours, 34+ miles                                                                                             |
| Battery                     | Two 12-volt / 105 Ah batteries                                                                                 |
| Battery indicator           | 5 LED bars to show capacity                                                                                    |
| Charging times              | 7 hours @ recommended 50% DOD                                                                                  |
| Charger DC output           | 15 amp                                                                                                         |
| Charger AC input            | 10 amp, charges in standard outlet                                                                             |
| Turning radius              | 48" (134 cm)                                                                                                   |
| Max incline rating          | 4° (7%) at at 100% capacity                                                                                    |
| Frame material              | Steel tubing                                                                                                   |
| Tires                       | Front: 9" Foam filled<br>Rear: 12" Foam filled                                                                 |
| Optional accessories        | Lithium-ion battery, hitch, basket, strobe light, blue light, trailer, trailer with shelves and or side rails. |