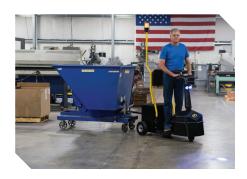

## A NEW WAY OF MOVING MORE

The Dex HD is a mid-size tow tractor, designed with ergonomic controls, and a compact footprint, it elevates productivity effortlessly and provides an instant impact.