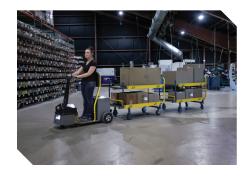

## A NEW WAY OF MOVING MORE

The Dex HD is a mid-size tow tractor, designed with ergonomic controls, and a compact footprint, it elevates productivity effortlessly and provides an instant impact.