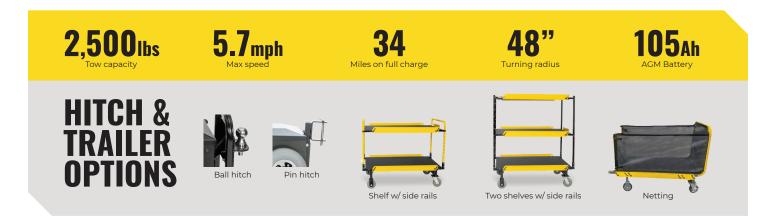

## **SPECIFICATIONS**

| Overall dimensions          | 64" L x 31" W x 48.5" H                                                                                        |
|-----------------------------|----------------------------------------------------------------------------------------------------------------|
| Optional trailer dimensions | 50" L x 30" W                                                                                                  |
| Capacity                    | 3,000 lbs including rider                                                                                      |
| Speed                       | Variable 5.7 mph - programmable                                                                                |
| Drive power                 | 1,454 watts/1.95 hp                                                                                            |
| Battery life                | 6 hours, 34+ miles                                                                                             |
| Battery                     | Two 12-volt / 105 Ah batteries                                                                                 |
| Battery indicator           | 5 LED bars to show capacity                                                                                    |
| Charging times              | 7 hours @ recommended 50% DOD                                                                                  |
| Charger DC output           | 15 amp                                                                                                         |
| Charger AC input            | 10 amp, charges in standard outlet                                                                             |
| Turning radius              | 48" (134 cm)                                                                                                   |
| Max incline rating          | 4° (7%) at at 100% capacity                                                                                    |
| Frame material              | Steel tubing                                                                                                   |
| Tires                       | Front: 9" Foam filled<br>Rear: 12" Foam filled                                                                 |
| Optional accessories        | Lithium-ion battery, hitch, basket, strobe light, blue light, trailer, trailer with shelves and or side rails. |