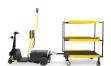

## A NEW WAY OF MOVING MORE

The Dex HD is a mid-size tow tractor, designed with ergonomic controls, and a compact footprint, it elevates productivity effortlessly and provides an instant impact.

## **SPECIFICATIONS**

| Overall dimensions          | 64" L x 31" W x 48.5" H                                                                                        |
|-----------------------------|----------------------------------------------------------------------------------------------------------------|
| Optional trailer dimensions | 50" L x 30" W                                                                                                  |
| Capacity                    | 3,000 lbs including rider                                                                                      |
| Speed                       | Variable 5.7 mph - programmable                                                                                |
| Drive power                 | 1,454 watts/1.95 hp                                                                                            |
| Battery life                | 6 hours, 34+ miles                                                                                             |
| Battery                     | Two 12-volt / 105 Ah batteries                                                                                 |
| Battery indicator           | 5 LED bars to show capacity                                                                                    |
| Charging times              | 7 hours @ recommended 50% DOD                                                                                  |
| Charger DC output           | 15 amp                                                                                                         |
| Charger AC input            | 10 amp, charges in standard outlet                                                                             |
| Turning radius              | 48" (134 cm)                                                                                                   |
| Max incline rating          | 4° (7%) at at 100% capacity                                                                                    |
| Frame material              | Steel tubing                                                                                                   |
| Tires                       | Front: 9" Foam filled<br>Rear: 12" Foam filled                                                                 |
| Optional accessories        | Lithium-ion battery, hitch, basket, strobe light, blue light, trailer, trailer with shelves and or side rails. |