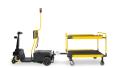

## A NEW WAY OF MOVING MORE

The Dex HD is a mid-size tow tractor, designed with ergonomic controls, and a compact footprint, it elevates productivity effortlessly and provides an instant impact.

## **SPECIFICATIONS**

| Overall dimensions          | 64" L x 31" W x 48.5" H                                                                                        |
|-----------------------------|----------------------------------------------------------------------------------------------------------------|
| Optional trailer dimensions | 50" L x 30" W                                                                                                  |
| Capacity                    | 3,000 lbs including rider                                                                                      |
| Speed                       | Variable 5.7 mph - programmable                                                                                |
| Drive power                 | 1,454 watts/1.95 hp                                                                                            |
| Battery life                | 6 hours, 34+ miles                                                                                             |
| Battery                     | Two 12-volt / 105 Ah batteries                                                                                 |
| Battery indicator           | 5 LED bars to show capacity                                                                                    |
| Charging times              | 7 hours @ recommended 50% DOD                                                                                  |
| Charger DC output           | 15 amp                                                                                                         |
| Charger AC input            | 10 amp, charges in standard outlet                                                                             |
| Turning radius              | 48" (134 cm)                                                                                                   |
| Max incline rating          | 4° (7%) at at 100% capacity                                                                                    |
| Frame material              | Steel tubing                                                                                                   |
| Tires                       | Front: 9" Foam filled<br>Rear: 12" Foam filled                                                                 |
| Optional accessories        | Lithium-ion battery, hitch, basket, strobe light, blue light, trailer, trailer with shelves and or side rails. |