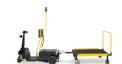

## A NEW WAY OF MOVING MORE

The Dex HD is a mid-size tow tractor, designed with ergonomic controls, and a compact footprint, it elevates productivity effortlessly and provides an instant impact.

## **SPECIFICATIONS**

| Overall dimensions          | 64" L x 31" W x 48.5" H                                                                                        |
|-----------------------------|----------------------------------------------------------------------------------------------------------------|
| Optional trailer dimensions | 50" L x 30" W                                                                                                  |
| Capacity                    | 3,000 lbs including rider                                                                                      |
| Speed                       | Variable 5.7 mph - programmable                                                                                |
| Drive power                 | 1,454 watts/1.95 hp                                                                                            |
| Battery life                | 6 hours, 34+ miles                                                                                             |
| Battery                     | Two 12-volt / 105 Ah batteries                                                                                 |
| Battery indicator           | 5 LED bars to show capacity                                                                                    |
| Charging times              | 7 hours @ recommended 50% DOD                                                                                  |
| Charger DC output           | 15 amp                                                                                                         |
| Charger AC input            | 10 amp, charges in standard outlet                                                                             |
| Turning radius              | 48" (134 cm)                                                                                                   |
| Max incline rating          | 4° (7%) at at 100% capacity                                                                                    |
| Frame material              | Steel tubing                                                                                                   |
| Tires                       | Front: 9" Foam filled<br>Rear: 12" Foam filled                                                                 |
| Optional accessories        | Lithium-ion battery, hitch, basket, strobe light, blue light, trailer, trailer with shelves and or side rails. |