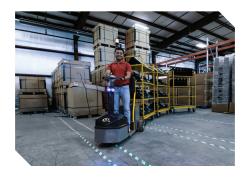

## A NEW WAY OF MOVING MORE

The Dex HD is a mid-size tow tractor, designed with ergonomic controls, and a compact footprint, it elevates productivity effortlessly and provides an instant impact.