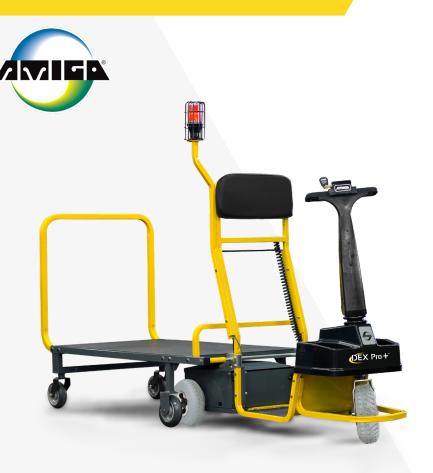

## **DEX PRO+**

## One carrier, multiple trailers, endless operations

Dex Pro+ is equipped with a detachable trailer allowing the operator to either drop off, or pick up a payload. This is an extremely efficient solution when combined with multiple trailers around your facility. One carrier, multiple trailers, endless operations.

Whether you are attempting to haul heavy objects, a bunch of small boxes, or stock multiple trailers around your assembly plant, the Dex Pro+ was designed to help increase efficiency and is perfect for warehouse and manufacturing environments.