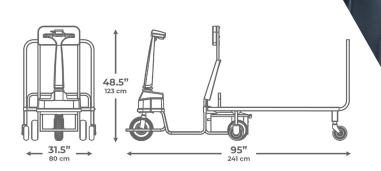

## **SPECIFICATIONS**

Overall dimensions 95" L x 31.5" W x 48.5" H

(241cm L x 80cm W x 123cm H)

Standard trailer dimensions

50" L x 30" W (127cm L x 76cm)

**Capacity** 1,100 lbs (498 kg) including rider

**Speed** Variable 4 mph (6.4 kph) - programmable