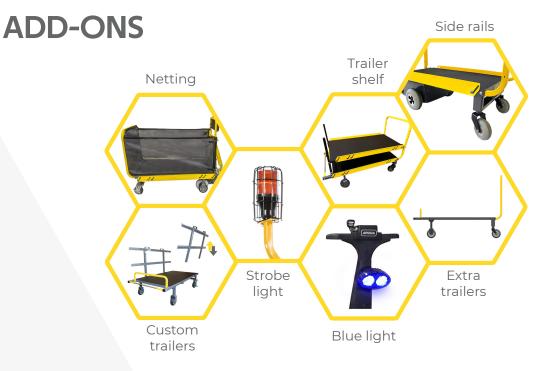

## One carrier, multiple trailers, endless operations

Dex Pro+ is equipped with a detachable trailer allowing the operator to either drop off, or pick up a payload. This is an extremely efficient solution when combined with multiple trailers around your facility. One carrier, multiple trailers, endless operations.