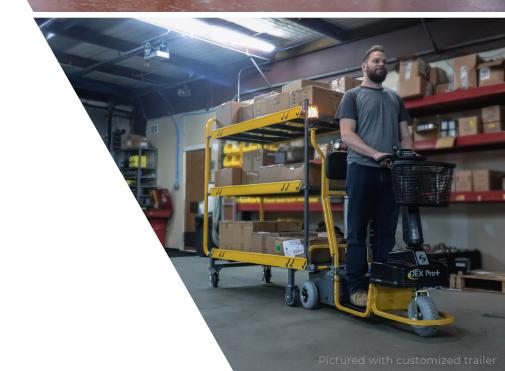

Whether you are attempting to haul heavy objects, a bunch of small boxes, or stock multiple trailers around your assembly plant, the Dex Pro+ was designed to help increase efficiency and is perfect for warehouse and manufacturing environments.