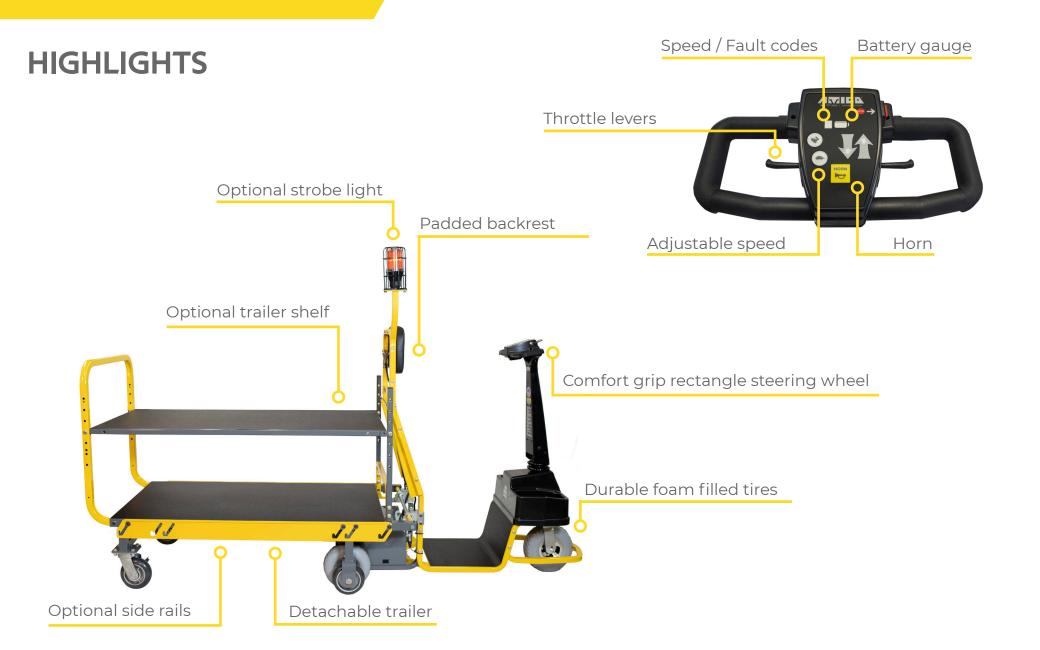

uring environments.





## **SPECIFICATIONS**

Overall dimensions 95" L x 31.5" W x 48.5" H

(241cm L x 80cm W x 123cm H)

Standard trailer dimensions

50" L x 30" W (127cm L x 76cm)

**Capacity** 1,100 lbs (498 kg) including rider

**Speed** Variable 4 mph (6.4 kph) - programmable

Peak power 858 watts/1.15 hp

**Battery life** 8 hours, 30+ miles

**Battery** Two 12-volt / 45 Ah batteries

**Battery indicator** 5 LED bars to show capacity

**Charging times** 7 hours @ recommended 50% DOD

**Charger DC output** 7 amp

**Charger AC input** 1.5 amp, charges in standard outlet

**Turning radius** 52.5" (134 cm)

Max incline rating

6° (10.5%) at 50% capacity
4° (7%) at 100% capacity

Frame material Steel tubing

**Tires** 9" Rubber, solid foam filled

**Rider ergonomics** Padded backrest