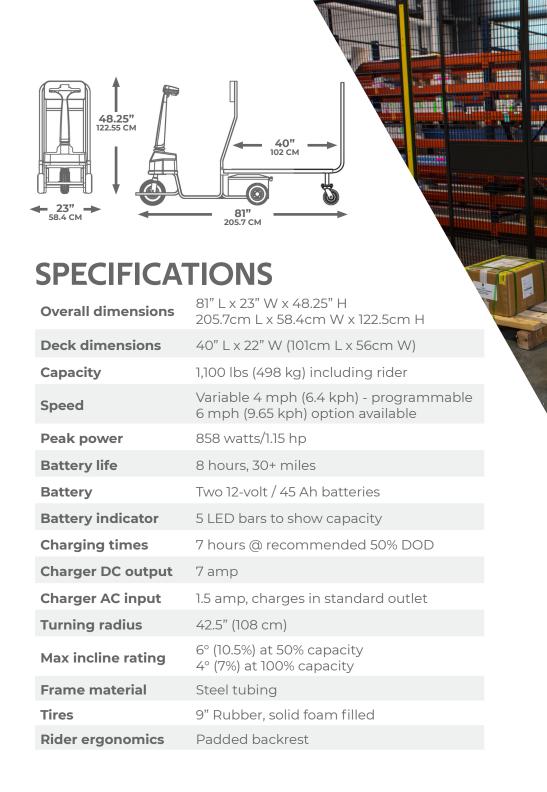

## **FEATURES**

1,100 lbs (498 kg) capacity, including rider

24-volt battery system charges in a 110V outlet

Operates up to 30 miles on a full charge

Adjustable speed up to 4 mph (6.4 kph) 6 mph option available

42.5" (108 cm) turning radius

Trailer bed size: 40" x 22" (102 cm x 56 cm)