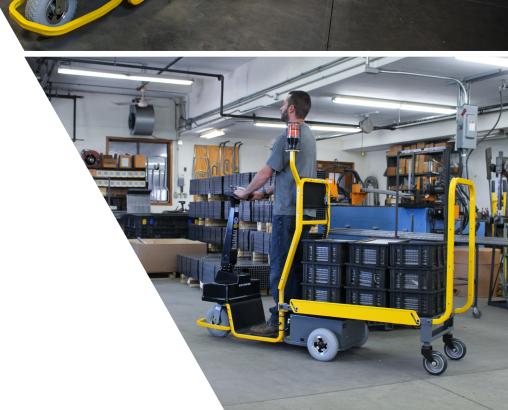

## Go where other industrial vehicles cannot

Dex Pro is equipped with an affixed trailer, allowing the operator to move materials effortlessly. The size of this carrier makes it easy to maneuver in tight spaces and lets a singular employee cover more ground quickly.

Whether you are attempting to haul heavy objects, a bunch of small boxes, or pick orders, the Dex Pro was designed to help increase efficiency and is perfect for warehouse and manufacturing environments.