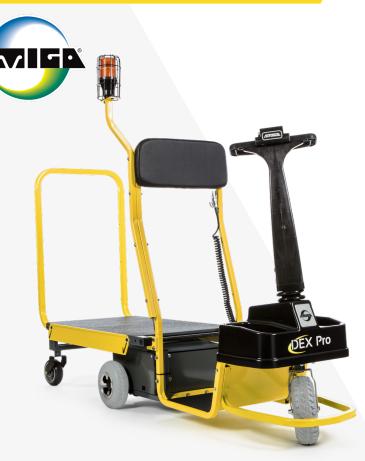

## **DEX PRO**

## Go where other industrial vehicles cannot

Dex Pro is equipped with an affixed trailer, allowing the operator to move materials effortlessly. The size of this carrier makes it easy to maneuver in tight spaces and lets a singular employee cover more ground quickly.

Whether you are attempting to haul heavy objects, a bunch of small boxes, or pick orders, the Dex Pro was designed to help increase efficiency and is perfect for warehouse and manufacturing environments.

## **FEATURES**

1,100 lbs (498 kg) capacity, including rider

24-volt battery system charges in a 110V outlet

Operates up to 30 miles on a full charge

Adjustable speed up to 4 mph (6.4 kph) 6 mph option available

42.5" (108 cm) turning radius

Trailer bed size: 40" x 22" (102 cm x 56 cm)