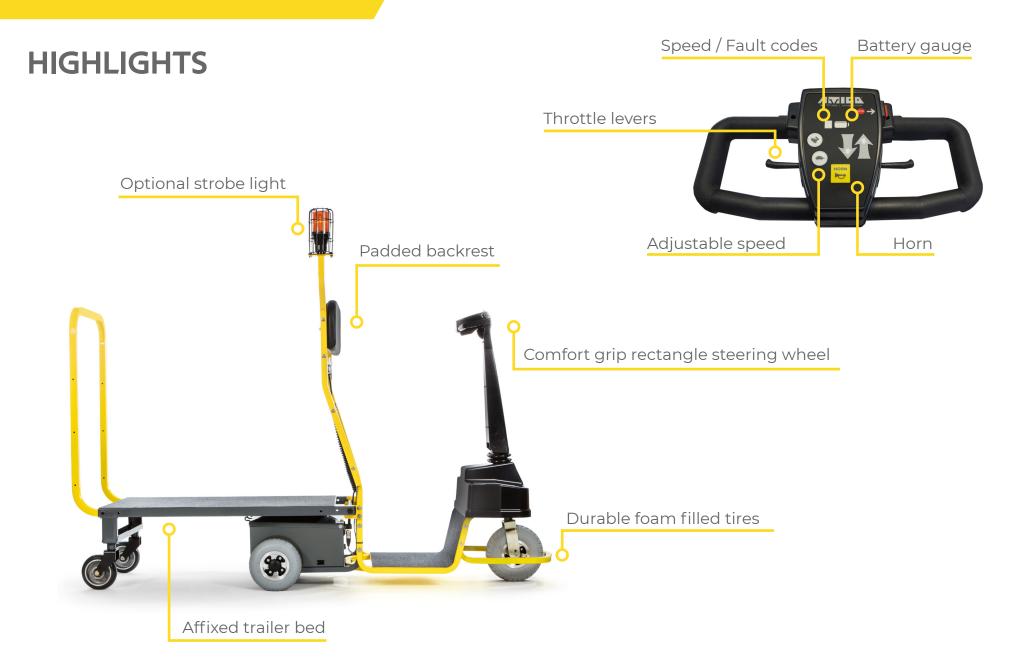

## **DEX PRO**

## Go where other industrial vehicles cannot

Dex Pro is equipped with an affixed trailer, allowing the operator to move materials effortlessly. The size of this carrier makes it easy to maneuver in tight spaces and lets a singular employee cover more ground quickly.

Whether you are attempting to haul heavy objects, a bunch of small boxes, or pick orders, the Dex Pro was designed to help increase efficiency and is perfect for warehouse and manufacturing environments.