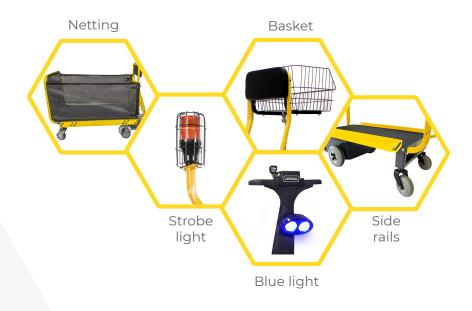

S**



1,100 lbs (498 kg) capacity, including rider



24-volt battery system charges in a 110V outlet



Operates up to 30 miles on a full charge



Adjustable speed up to 4 mph (6.4 kph) 6 mph option available



42.5" (108 cm) turning radius



Trailer bed size: 40" x 22" (102 cm x 56 cm)

## **DEX PRO**

## Go where other industrial vehicles cannot

Dex Pro is equipped with an affixed trailer, allowing the operator to move materials effortlessly. The size of this carrier makes it easy to maneuver in tight spaces and lets a singular employee cover more ground quickly.

Whether you are attempting to haul heavy objects, a bunch of small boxes, or pick orders, the Dex Pro was designed to help increase efficiency and is perfect for warehouse and manufacturing environments.

## **ADD-ONS**