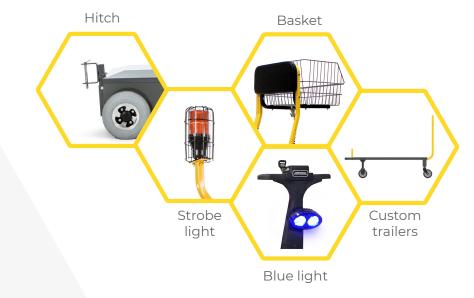

With the hitch accessory it turns the Dex into a tow tractor that can haul your existing trailers, or let Amigo create a customized solution.

#### **ADD-ONS**

# HIGHLIGHTS

Optional strobe light

Padded backrest

Comfort grip rectangle steering wheel

Optional hitch

Front bumper guard helps prevent foot injuries

Durable foam filled tires