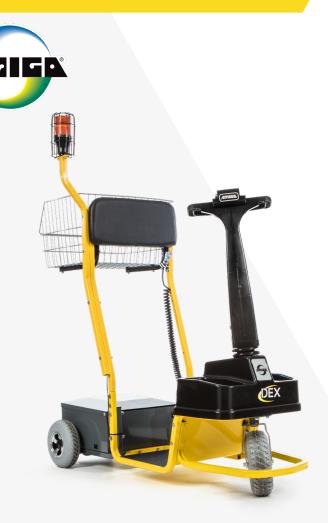

#### Moving people, improving dexterity

The Dex by Amigo Mobility is a highly versatile cart. Designed as a personnel carrier, it allows the rider to traverse your facility quickly with increased productivity while reducing risk of injury and fatigue.

**Rider ergonomics** Padded backrest

# HIGHLIGHTS

Optional strobe light

Padded backrest

Comfort grip rectangle steering wheel

Optional hitch

Front bumper guard helps prevent foot injuries

Durable foam filled tires