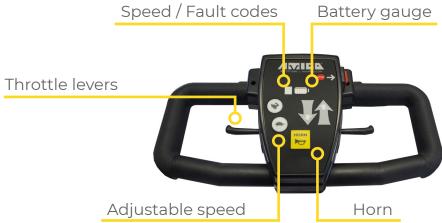

#### **FEATURES**

1,500 lbs (680 kg) capacity, including rider

24-volt battery system charges in a 110V outlet

Operates up to 30 miles on a full charge

Adjustable speed up to 4 mph (6.4 kph) 6 mph option available

Peak power 858 watts / 1.15 hp

**Battery life** 8 hours, 30 miles

**Battery** Two 12-volt / 105 Ah batteries

**Battery indicator** 5 LED bars to show capacity

**Charging times** 7 hours @ recommended 50% DOD