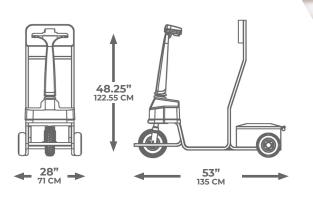

### **SPECIFICATIONS**

Overall dimensions 53" L x 28" W x 48.5" H 135cm L x 71cm W x 123cm H

**Tow capacity** 1,500 lbs (680 kg)

Speed Variable 4 mph (6.4 kph) - programmable

6 mph (9.65 kph) option available