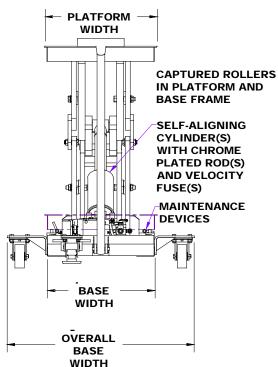

## NOTES:

- 1. ALL PIVOT POINTS ARE EQUIPPED WITH LIFETIME LUBRICATED, HIGH IMPACT BEARINGS.
- 2. 2000 PSI MAXIMUM OPERATING PRESSURE.
- 3. LIFT TO BE PAINTED AQ STANDARD ENAMEL.
- 4. MEETS OR EXCEEDS ANSI MH29.1 STANDARD FOR INDUSTRIAL SCISSORS LIFTS.

THIS PROPOSAL DRAWING IS GENERIC BY DESIGN AND IS FOR REFERENCE ONLY. PLEASE CONTACT AUTOQUIP FOR JOB SPECIFIC APPROVAL DRAWINGS. MODEL NO:

MAX CAPACITY:

LOWERED HEIGHT:

TRAVEL:

RAISED HEIGHT:

POWER UNIT, CONTROLS, AND