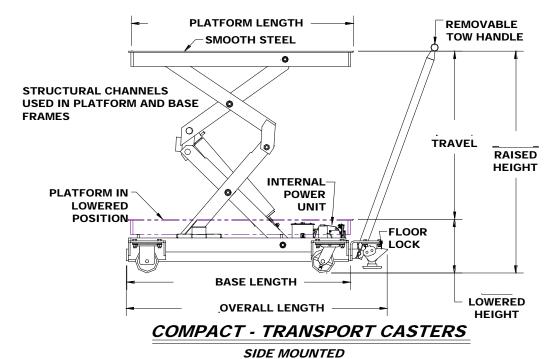

## NOTES:

- 1. ALL PIVOT POINTS ARE EQUIPPED WITH LIFETIME LUBRICATED, HIGH IMPACT BEARINGS.
- 2. 2000 PSI MAXIMUM OPERATING PRESSURE.
- 3. LIFT TO BE PAINTED AQ STANDARD ENAMEL.
- 4. MEETS OR EXCEEDS ANSI MH29.1 STANDARD FOR INDUSTRIAL SCISSORS LIFTS.

THIS PROPOSAL DRAWING IS GENERIC BY DESIGN AND IS FOR REFERENCE ONLY. PLEASE CONTACT AUTOQUIP FOR JOB SPECIFIC APPROVAL DRAWINGS. MODEL NO:

MAX CAPACITY:

LOWERED HEIGHT:

TRAVEL:

RAISED HEIGHT:

POWER UNIT, CONTROLS, AND