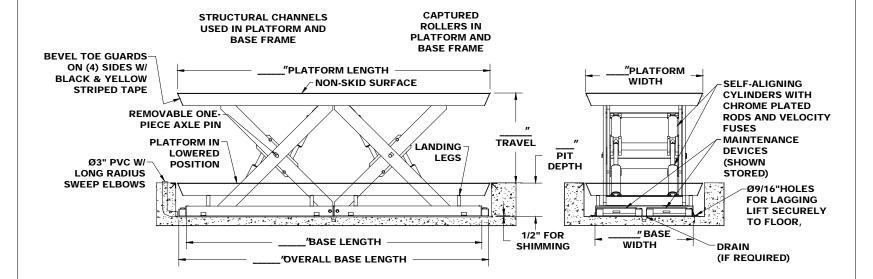

## NOTES:

- 1. ALL PIVOT POINTS ARE EQUIPPED WITH LIFETIME LUBRICATED, HIGH IMPACT BEARINGS.
- 2. 2000 PSI MAXIMUM OPERATING PRESSURE.
- 3. LIFT TO BE PAINTED AQ STANDARD ENAMEL.
- 4. MEETS OR EXCEEDS ANSI MH29.1 STANDARD FOR INDUSTRIAL SCISSORS LIFTS.

THIS PROPOSAL DRAWING IS GENERIC BY DESIGN AND IS FOR REFERENCE ONLY. PLEASE CONTACT AUTOQUIP FOR JOB SPECIFIC APPROVAL DRAWINGS. MODEL NO:

MAX CAPACITY:

LOWERED HEIGHT:

TRAVEL:

RAISED HEIGHT:

POWER UNIT, CONTROLS, AND ACCESSORIES PER QUOTATION.

## TORK EXW-DL - PIT MOUNTED

HIGH CAPACITY (OPPOSING CYLINDER DESIGN)

PROPOSAL DRAWING QUOTE NO. \_\_\_\_\_\_\_\_82602600

© COPYRIGHT RESERVED AUTOQUIP CORPORATION 2011