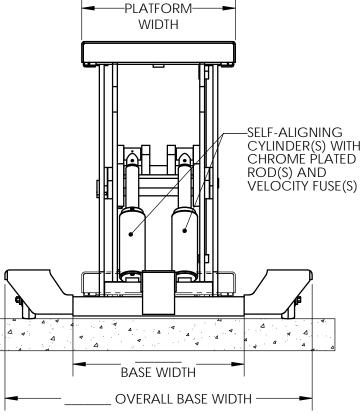

## NOTES:

- 1. ALL PIVOT POINTS ARE EQUIPPED WITH LIFETIME
- LUBRICATED, HIGH IMPACT BEARINGS.
- 2. 2000 PSI MAXIMUM OPERATING PRESSURE.
- 3. LIFT TO BE PAINTED AQ STANDARD ENAMEL.
- 4. MEETS OR EXCEEDS ANSI MH29.1 STANDARD FOR INDUSTRIAL SCISSOR LIFTS.

THIS PROPOSAL DRAWING IS GENERIC BY DESIGN AND IS FOR REFERENCE ONLY. PLEASE CONTACT AUTOQUIP FOR JOB SPECIFIC APPROVAL DRAWINGS. MODEL NO:

MAX. CAPACITY:

LOWERED HEIGHT:

TRAVEL:

RAISED HEIGHT:

POWER UNIT, CONTROLS, AND ACCESSORIES

## T1 - TRANSPORT SIDE MOUNTED CASTERS

(NOT TO SCALE) PROPOSAL DRAWING QUOTE NO. 82602640

**2012** COPYRIGHT RESERVED AUTOQUIP CORPORATION