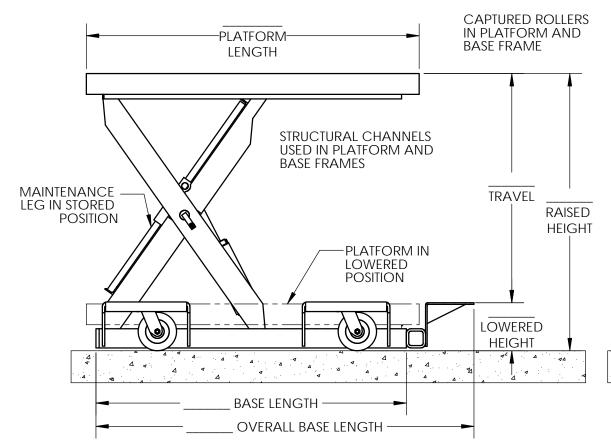

## NOTES:

- 1. ALL PIVOT POINTS ARE EQUIPPED WITH LIFETIME
- LUBRICATED, HIGH IMPACT BEARINGS.
- 2. 2000 PSI MAXIMUM OPERATING PRESSURE.
- 3. LIFT TO BE PAINTED AQ STANDARD ENAMEL.
- 4. MEETS OR EXCEEDS ANSI MH29.1 STANDARD FOR INDUSTRIAL SCISSOR LIFTS.

THIS PROPOSAL DRAWING IS GENERIC BY DESIGN AND IS FOR REFERENCE ONLY. PLEASE CONTACT AUTOQUIP FOR JOB SPECIFIC APPROVAL DRAWINGS. MODEL NO:

MAX. CAPACITY:

LOWERED HEIGHT:

TRAVEL:

RAISED HEIGHT:

POWER UNIT, CONTROLS, AND ACCESSORIES

## T1 - TRANSPORT SIDE MOUNTED CASTERS

(NOT TO SCALE) PROPOSAL DRAWING QUOTE NO. 82602640

**2012** COPYRIGHT RESERVED AUTOQUIP CORPORATION