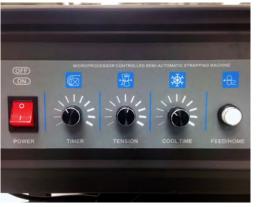

, OH 44311 Phone: (330) 253-5800 | Fax: (330) 253-5805 Online at www.Berran.com





# EAGLE SP11 SEMI-AUTOMATIC STRAPPING MACHINE





"SILENT" OPERATION

SIMPLE DESIGN = LESS MAINTENANCE



ALL MACHINES AND PARTS STOCKED IN AKRON, OHIO



## **Standard Features**

- Dual direct-drive 24 volt motors
- "Silent" operation
- Quad locking casters
- Adjustable leg height
- Electronic tension control
- Stainless steel table top
- Safety switch
- Eco friendly

# **Specifications**

- Power requirement: 110VAC / 60Hz •
- Strapping width: 6mm to 15mm (1/4" to 5/8") ٠
- Core Size: 8x8 (standard) •
- Tension: 0 to 110lbs •
- Sealing method: Heat weld •
- Machine weight: 149lbs •

## \* 1-year parts warranty \*

Dimensions



Eagle SP11



**Dual Direct-Drive 24-Volt Motors** 



**Safety Switch** 



#### **Control Panel**

### **DISTRIBUTED BY**

Cisco-Eagle, Inc. www.cisco-eagle.com 888-877-3861



Adjustable Height