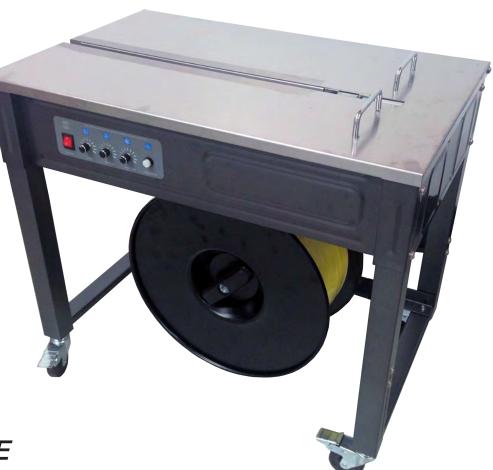

# EAGLE SP11 SEMI-AUTOMATIC STRAPPING MACHINE

"SILENT" OPERATION

SIMPLE DESIGN = LESS MAINTENANCE

ALL MACHINES AND PARTS STOCKED IN AKRON, OHIO

## **Standard Features**

- Dual direct-drive 24 volt motors
- "Silent" operation
- Quad locking casters
- Adjustable leg height
- Electronic tension control
- Stainless steel table top
- Safety switch
- Eco friendly

# **Specifications**

- Power requirement: 110VAC / 60Hz •
- Strapping width: 6mm to 15mm (1/4" to 5/8") ٠
- Core Size: 8x8 (standard) •
- Tension: 0 to 110lbs •
- Sealing method: Heat weld •
- Machine weight: 149lbs •