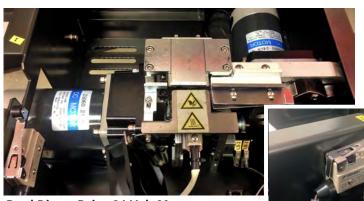

## \* 1-year parts warranty \*

Dimensions

Eagle SP11

**Dual Direct-Drive 24-Volt Motors** 

**Safety Switch** 