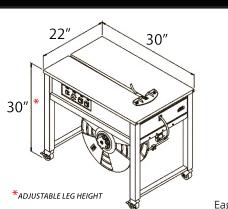

## \* 1-year parts warranty \*

Dimensions

Eagle SP11

**Dual Direct-Drive 24-Volt Motors** 

**Safety Switch** 