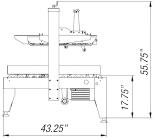

570 Wolf Ledges Parkway, Akron, OH 44311 Phone: (330) 253-5800 | Fax: (330) 253-5805 Online at www.Berran.com



# EAGLE T100L CARTON SEALING MACHINE





#### **Standard Features**

- Top and bottom tape heads (Adjustable for 2" & 3" tape using the same tape head)
- Extension in/out-feed roller tables
- Adjustable table work height
- Locking roller caster wheels
- Dual mast with top squeezers
- All-metal drive wheel

## **Specifications**

- Dual 1/4HP motors / Powered "side" drive belts
- 30 cartons per minute sealing speed

Power requirement: 110VAC / 60Hz

Max. Load: 80lbs Carton size

> Length: 6.00" to ∞ Width: 4.25" to 27" Height: 4.25" to 27"

\* 1-year parts warranty \*









**Control Panel** 

## Dimensions





#### **DISTRIBUTED BY**

Cisco-Eagle, Inc. www.cisco-eagle.com 888-877-3861