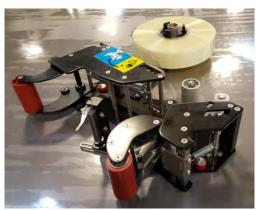

#### **Standard Features**

- Top and bottom tape heads (Adjustable for 2" & 3" tape using the same tape head)
- Extension in/out-feed roller tables
- Adjustable table work height
- Locking roller caster wheels
- Dual mast with top squeezers
- All-metal drive wheel