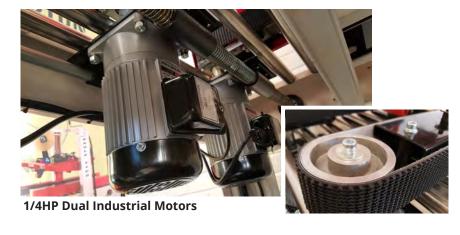

## **Specifications**

- Dual 1/4HP motors / Powered "side" drive belts
- 30 cartons per minute sealing speed

Power requirement: 110VAC / 60Hz

Max. Load: 80lbs Carton size

> Length: 6.00" to ∞ Width: 4.25" to 27" Height: 4.25" to 27"