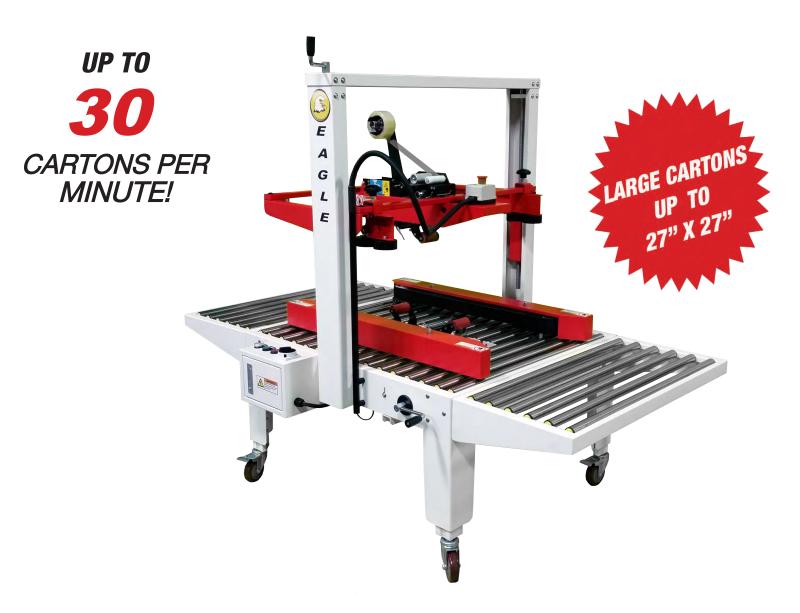

# EAGLE T100L CARTON SEALING MACHINE

#### **Standard Features**

- Top and bottom tape heads (Adjustable for 2" & 3" tape using the same tape head)
- Extension in/out-feed roller tables
- Adjustable table work height
- Locking roller caster wheels
- Dual mast with top squeezers
- All-metal drive wheel

## **Specifications**

- Dual 1/4HP motors / Powered "side" drive belts
- 30 cartons per minute sealing speed

Power requirement: 110VAC / 60Hz

Max. Load: 80lbs Carton size

> Length: 6.00" to ∞ Width: 4.25" to 27" Height: 4.25" to 27"