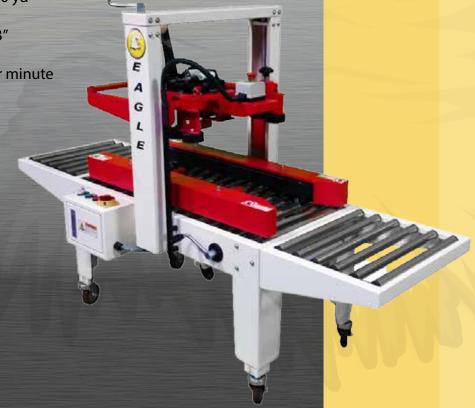

## Eagle T100SM Case Sealing System

- Side Drive Belts
- Locking Casters
- Top Squeezers
- Dual Mast
- Top & Bottom Tape Heads
- Extension Roller Tables

Power Supply

Carton Size

Length: Width:

Height:

Tape Width

Tape Length

Max. Load Machine Dim. (L×W×H)

**Shipping Weight** 

Sealing Speed

110VAC/60Hz

6.00" - ∞

3.75" - 11.75"

3.73 - 11.73

3.00" - 18.50"

2"

1,000 yd - 2,000 yd

80 lbs

43" x 32" x 50.3"

507 lbs

30 Cartons per minute

The Eagle T100SM is designed to seal very small cartons and is best suited for medium volume production.

Side belt drive ensures proper carton sealing even with cartons that are short in height, but have an extended length.

Tape Head accepts 2" tape.

Larger models available!