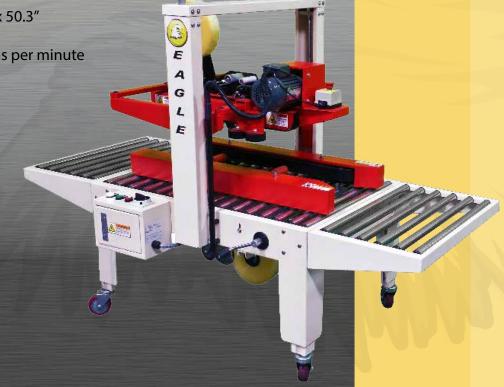

## **Eagle T200 Automatic Carton Sealer**

- Top and Side Drive Belts
- Locking Casters
- Top Squeezers
- Dual Mast
- Top & Bottom Tape Heads
- Extension Roller Tables

The Eagle T200 takes the rigidity and simple design of the Eagle T100 and adds a set of top belts to stabilize tall, narrow cartons for proper sealing.

Tape head can accept 2" and 3" tape with simple adjustments.

Larger models available!

**Power Supply** Carton Size

Length: Width: Height: **Tape Width** 

Tape Length Max. Load

Machine Dim.  $(L \times W \times H)$ 

**Shipping Weight** 

Sealing Speed

110VAC/60Hz

6.00" - ∞ 6.75" - 19.75" 4.25" - 19.75" 2" and 3"

1,000 yd - 2,000 yd

80 lbs

43" x 35" x 50.3"

552 lbs