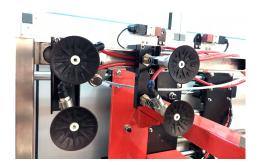

#### **Standard Features**

- Tape head adjustable for 2" or 3" tape using the same head
- Fully automatic case folding and sealing
- Up to 12 cases per minute working speed
- Easy to use 7" color touch screen
- Fully enclosed machine with safety access
- Low case warning sensor and broken tape warning alarm
- Fast and simple case adjustment with step by step machine guide on case adjustment
- Heavy duty steel frame construction

\* 1-year warranty on all non-wear parts \*

**Suction Cups** 

Tape Head