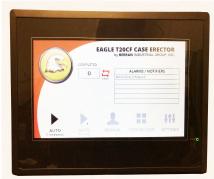

570 Wolf Ledges Parkway, Akron, OH 44311 Phone: (330) 253-5800 | Fax: (330) 253-5805 Online at www.Berran.com



# EAGLET20CFL CARTON ERECTOR



**UP TO** 







#### **Standard Features**

- Tape head adjustable for 2" or 3" tape using the same head
- Fully automatic case folding and sealing
- Up to 12 cases per minute working speed
- Easy to use 7" color touch screen
- Fully enclosed machine with safety access
- Low case warning sensor and broken tape warning alarm
- Fast and simple case adjustment with step by step machine guide on case adjustment
- Heavy duty steel frame construction

**Available Options: Casters** 



**Control Screen** 





Carton Height Indicator

## **Specifications**

• Working environment: Humidity: ≤90%

Temperature: 32°F-104°F

• Power requirement:

110VAC / 60Hz (5 CFM @ 90PSI)

• Carton size: Length: 13.5" to 26.5"

Width: 5.5" to 24.75" Height: 10" to 28.5"

\* 1-year warranty on all non-wear parts \*



**Suction Cups** 



Tape Head

### Dimensions



#### **DISTRIBUTED BY**

Cisco-Eagle, Inc. www.cisco-eagle.com 888-877-3861