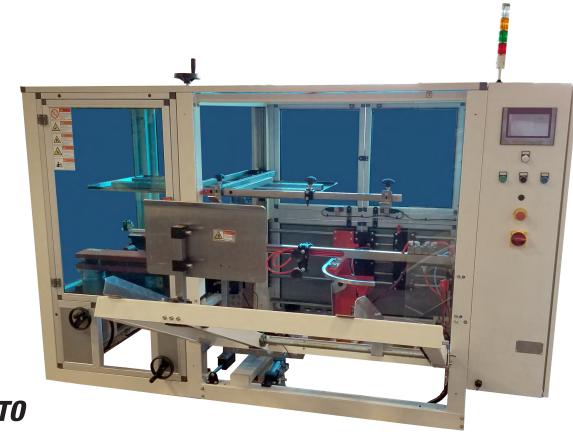

# EAGLET20CFL CARTON ERECTOR

**UP TO** 

#### **Standard Features**

- Tape head adjustable for 2" or 3" tape using the same head
- Fully automatic case folding and sealing
- Up to 12 cases per minute working speed
- Easy to use 7" color touch screen
- Fully enclosed machine with safety access
- Low case warning sensor and broken tape warning alarm
- Fast and simple case adjustment with step by step machine guide on case adjustment
- Heavy duty steel frame construction