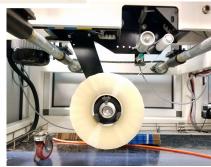

tandard Features**

- Tape head adjustable for 2" or 3" tape using the same head
- Fully automatic case folding and sealing
- Up to 12 cases per minute working speed
- Easy to use 7" color touch screen
- Fully enclosed machine with safety access
- Low case warning sensor and broken tape warning alarm
- Fast and simple case adjustment with step by step machine guide on case adjustment
- Heavy duty steel frame construction

**Available Options: Casters** 



**Control Screen** 





Carton Height Indicator

## **Specifications**

• Working environment: Humidity: ≤90%

Temperature: 32°F-104°F

• Power requirement:

110VAC / 60Hz (5 CFM @ 90PSI)

• Carton size: Length: 13.5" to 26.5"

Width: 5.5" to 24.75" Height: 10" to 28.5"

\* 1-year warranty on all non-wear parts \*



**Suction Cups** 



Tape Head

### Dimensions



#### **DISTRIBUTED BY**

Cisco-Eagle, Inc. www.cisco-eagle.com 888-877-3861