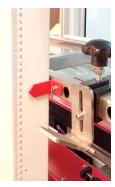

570 Wolf Ledges Parkway, Akron, OH 44311 Phone: (330) 253-5800 | Fax: (330) 253-5805 Online at www.Berran.com



# EAGLET20CFL CARTON ERECTOR



**UP TO** 







#### **Standard Features**

- Tape head adjustable for 2" or 3" tape using the same head
- Fully automatic case folding and sealing
- Up to 12 cases per minute working speed
- Easy to use 7" color touch screen
- Fully enclosed machine with safety access
- Low case warning sensor and broken tape warning alarm
- Fast and simple case adjustment with step by step machine guide on case adjustment
- Heavy duty steel frame construction

**Available Options: Casters** 



**Control Screen** 





Carton Height Indicator

## **Specifications**

• Working environment: Humidity: ≤90%

Temperature: 32°F-104°F

• Power requirement:

110VAC / 60Hz (5 CFM @ 90PSI)

• Carton size: Length: 13.5" to 26.5"

Width: 5.5" to 24.75" Height: 10" to 28.5"

\* 1-year warranty on all non-wear parts \*



**Suction Cups** 



Tape Head

### Dimensions



#### **DISTRIBUTED BY**

Cisco-Eagle, Inc. www.cisco-eagle.com 888-877-3861