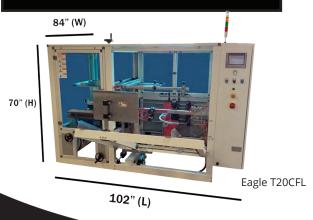

### Dimensions

## **Specifications**

• Working environment: Humidity: ≤90%

Temperature: 32°F-104°F

• Power requirement:

110VAC / 60Hz (5 CFM @ 90PSI)

• Carton size: Length: 13.5" to 26.5"

Width: 5.5" to 24.75" Height: 10" to 28.5"