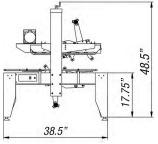

1 Phone: (330) 253-5800 | Fax: (330) 253-5805 Online at www.Berran.com



# EAGLE T210 CARTON SEALING MACHINE





## **Standard Features**

- Top and bottom tape heads (Adjustable for 2" & 3" tape using the same tape head)
- Extension in/out-feed roller tables
- Adjustable table work height
- Locking roller caster wheels
- Dual mast with top squeezers
- All-metal drive wheel

## **Specifications**

- Dual 1/4HP motors / Powered top and bottom drive belts
- 30 cartons per minute sealing speed

Power requirement: 110VAC / 60Hz

Max. Load: 80lbs Carton size

> Length: 6.00" to ∞ Width: 6.50" to 26.00" Height: 4.75" to 20.00"

\* 1-year parts warranty \*

#### 1/4HP Dual Industrial Motors



**Lower Motor** 

**Upper Motor** 



**Tape Head Assembly** 





**Control Panel** 

## Dimensions





Eagle T210

### **DISTRIBUTED BY**

Cisco-Eagle, Inc. www.cisco-eagle.com 888-877-3861