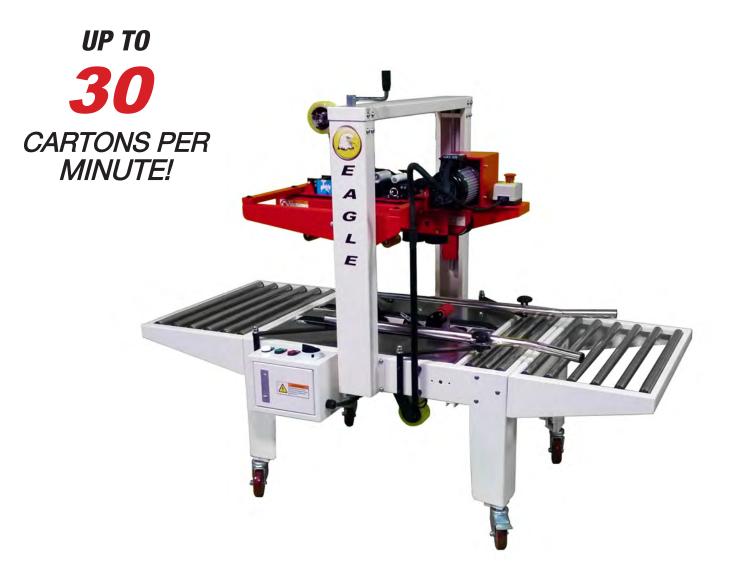

# EAGLE T210 CARTON SEALING MACHINE

## **Standard Features**

- Top and bottom tape heads (Adjustable for 2" & 3" tape using the same tape head)
- Extension in/out-feed roller tables
- Adjustable table work height
- Locking roller caster wheels
- Dual mast with top squeezers
- All-metal drive wheel

## **Specifications**

- Dual 1/4HP motors / Powered top and bottom drive belts
- 30 cartons per minute sealing speed

Power requirement: 110VAC / 60Hz

Max. Load: 80lbs Carton size

> Length: 6.00" to ∞ Width: 6.50" to 26.00" Height: 4.75" to 20.00"