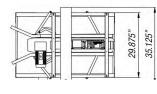

Phone: (330) 253-5800 | Fax: (330) 253-5805 Online at www.Berran.com



# EAGLE T210 CARTON SEALING MACHINE





## **Standard Features**

- Top and bottom tape heads (Adjustable for 2" & 3" tape using the same tape head)
- Extension in/out-feed roller tables
- Adjustable table work height
- Locking roller caster wheels
- Dual mast with top squeezers
- All-metal drive wheel

## **Specifications**

- Dual 1/4HP motors / Powered top and bottom drive belts
- 30 cartons per minute sealing speed

Power requirement: 110VAC / 60Hz

Max. Load: 80lbs Carton size

> Length: 6.00" to ∞ Width: 6.50" to 26.00" Height: 4.75" to 20.00"

\* 1-year parts warranty \*

#### 1/4HP Dual Industrial Motors



**Lower Motor** 

**Upper Motor** 



**Tape Head Assembly** 





**Control Panel** 

## Dimensions





Eagle T210

### **DISTRIBUTED BY**

Cisco-Eagle, Inc. www.cisco-eagle.com 888-877-3861