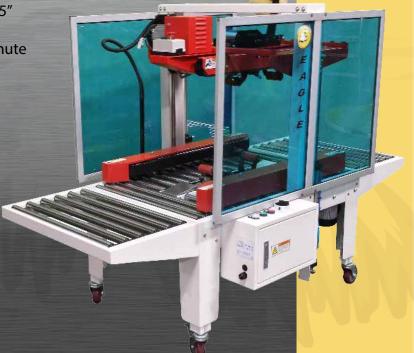

## Eagle T400R Carton Sealer

- Top and Side Drive Belts
- Locking Casters
- Dual Mast
- Top & Bottom Tape Heads
- Extension Roller Tables
- Automatically adjusts to the size of the carton

The Eagle T400R makes it possible for the operator to seal different sized cartons with no adjustments required.

Featuring a set of top and side belts, the Eagle T400R can properly seal tall, narrow cartons with ease.

Larger models available!

Power Supply
Air Consumption
Carton Size

Length:  $6.00'' - \infty$ Width: 4.7'' - 18.9''Height: 4.7'' - 18.9''Tape Width 2'' and 3''