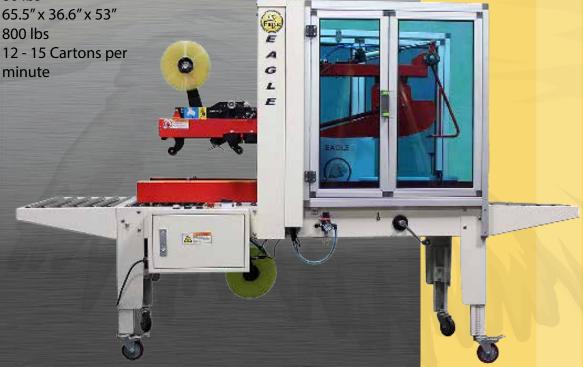

## **Eagle T500 Automatic Carton Sealer**

- Automatically Folds Top Flaps
- Side Drive Belts
- Locking Casters
- Top Squeezers
- Dual Mast
- Top & Bottom Tape Heads
- Extension Roller Tables
- Safety Switches on Side Guards

The Eagle T500 makes it possible for the operator to seal different sized cartons with minimal adjustments required.

- Uniform in-line carton sealing system
- Folds and seals top carton flaps
- Can be conveyer or operator fed

**Power Supply** Carton Size

Length:

Width:

Height:

**Tape Width** 

Tape Length

Max. Load

Machine Dim.  $(L \times W \times H)$ 

**Shipping Weight** 

Sealing Speed

110VAC/60Hz

6"-∞

6.75"- 18.9"

4.5" - 17.7"

2" and 3"

1,000 yd - 2,000 yd

80 lbs