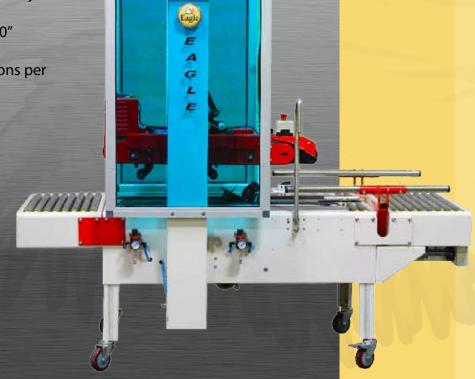

## Eagle T550RL Carton Sealer

- Top and Side Drive Belts
- Locking Casters
- Dual Mast
- Top & Bottom Tape Heads
- Extension Roller Tables
- · Automatically adjusts to the size of the carton

Power Supply
Air Consumption

Carton Size

Length: Width:

Height:

Tape Width

Tape Length

Max. Load
Machine Dim. (L×W×H)

Shipping Weight

Sealing Speed

110VAC/60Hz 1CFM @ 80PSI

6.00" - ∞

7.00" - 25.00" 7.00" - 28.00"

2" and 3"

1,000 yd - 2,000 yd

80 lbs

80" x 44" x 60"

661 lbs

12 - 15 Cartons per

minute

The Eagle T550RL makes it possible for the operator to seal different sized cartons with minimal adjustments required.

Features a newly design bottom tape head!

EZ-Load Tape Head for bottom tape. No more leaning into the machine or laying on the ground to change rolls of tape!