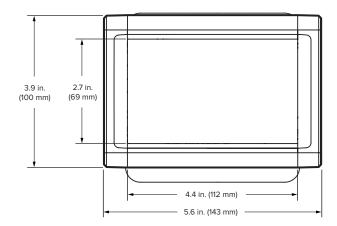

## **VERSATILE SMART CONTROLLER**

- Touchscreen Interface 24-bit color LCD display with resistive touchscreen protected in sleek metal and ABS housing.
- SmartSense Technology Automatically adjusts fan speed based on seasonal conditions to minimize ceiling-to-floor temperature differential for enhanced destratification in winter and automatic cooling in summer.
- Safety and Protection Multi-level password protection ensures fans run efficiently while preventing unauthorized personnel from freely adjusting settings.
- Simple Installation RJ45 connection from controller to fan drive; 0–10 V output for light control.
- Mounting Mounts to wall or standard outlet box.
- Power Supply Powered by fan drive with preassembled cable.
- Accessories Remote power supply kit.