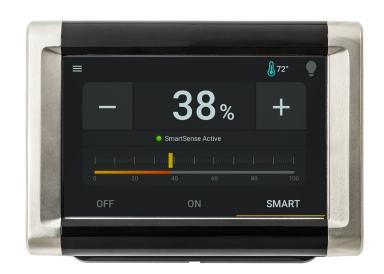

## **VERSATILE SMART CONTROLLER**

- Touchscreen Interface 24-bit color LCD display with resistive touchscreen protected in sleek metal and ABS housing.
- SmartSense Technology Automatically adjusts fan speed based on seasonal conditions to minimize ceiling-to-floor temperature differential for enhanced destratification in winter and automatic cooling in summer.
- Safety and Protection Multi-level password protection ensures fans run efficiently while preventing unauthorized personnel from freely adjusting settings.
- Simple Installation RJ45 connection from controller to fan drive; 0–10 V output for light control.
- Mounting Mounts to wall or standard outlet box.
- Power Supply Powered by fan drive with preassembled cable.
- Accessories Remote power supply kit.

| Technical Specifications                 |                         |                                |                                                                                          |                   |                                                        |                                                                |
|------------------------------------------|-------------------------|--------------------------------|------------------------------------------------------------------------------------------|-------------------|--------------------------------------------------------|----------------------------------------------------------------|
| Ordering                                 | Power Supply            | Operating<br>Temperature       | Fan Controls                                                                             | Light<br>Controls | Communication<br>Protocol                              | Display                                                        |
| Included with every<br>Powerfol X3.0 fan | Powered by fan<br>drive | 32° to 122° F<br>(0° to 50° C) | On/Off<br>Speed<br>Fan Direction<br>Control up to 8 fans<br>(individually or as a group) | 0–10 V<br>Dimming | RJ45 connection<br>between fan drive and<br>controller | Resistive touchscreen<br>24-bit RGB interface<br>LED backlight |