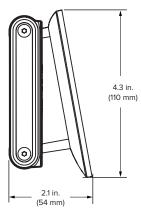

## **VERSATILE SMART CONTROLLER**

- Touchscreen Interface 24-bit color LCD display with resistive touchscreen protected in sleek metal and ABS housing.
- SmartSense Technology Automatically adjusts fan speed based on seasonal conditions to minimize ceiling-to-floor temperature differential for enhanced destratification in winter and automatic cooling in summer.
- Safety and Protection Multi-level password protection ensures fans run efficiently while preventing unauthorized personnel from freely adjusting settings.
- Simple Installation RJ45 connection from controller to fan drive; 0–10 V output for light control.
- Mounting Mounts to wall or standard outlet box.
- Power Supply Powered by fan drive with preassembled cable.
- Accessories Remote power supply kit.