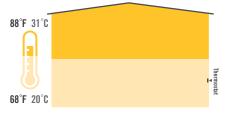

# SmartSense TECHNICAL SPECIFICATIONS

SmartSense maximizes both energy savings and comfort through year-round control of your Big Ass Fan. The controller and remote temperature sensor work with your fan to maintain a consistent and even temperature from floor to ceiling.

## **MEET THE HANDS-FREE, YEAR-ROUND GENIUS**

- User Modes Three user modes tell your Big Ass Fans what to do in each season.
  - Winter Mode: Automatically adjusts the fan's speed to minimize the temperature differential between floor and ceiling levels.
  - Summer Mode: Automatically increases fan speed as the temperature rises, providing a cooling effect at floor level.
  - Manual Mode: Provides full control over every aspect of fan operation.
- Control Interface Surface mounts in standard single-gang junction box; easily switch modes with the push of a button.
- Construction Controller and remote sensor made from sturdy ABS plastic with . sealed internal components to protect against moisture; zinc die cast controller housing protects against damage.
- Easy Installation AC adapter included for hassle-free installation. ٠
- Efficiency Lowers energy costs up to 30% in winter and improves air circulation . and cooling in summer.
- Safety Features Optional locking enclosure available. •