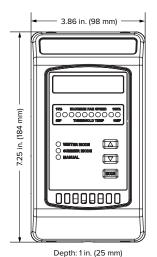

| Technical Specifications |                    |                   |                            |                                |                              |            |
|--------------------------|--------------------|-------------------|----------------------------|--------------------------------|------------------------------|------------|
| Part                     | Supply voltage     | Power consumption | Output                     | Operating temperature          | Connection type              | User modes |
| Wall Controller          | +24 VDC, 100 mA    | ≤1W               | 4–20 mA DC<br>current loop | 32° to 100° F<br>(0° to 38° C) | 2-conductor, shielded cables | 10–100%    |
| Remote Sensor            | +10 VDC to +24 VDC |                   |                            |                                | 18–22 gauge stranded         |            |

### SmartSense Controller