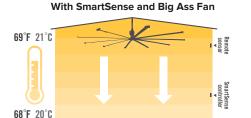

# SmartSense TECHNICAL SPECIFICATIONS

SmartSense maximizes both energy savings and comfort through year-round control of your Big Ass Fan. The controller and remote temperature sensor work with your fan to maintain a consistent and even temperature from floor to ceiling.

## **MEET THE HANDS-FREE, YEAR-ROUND GENIUS**

- User Modes Three user modes tell your Big Ass Fans what to do in each season.
  - Winter Mode: Automatically adjusts the fan's speed to minimize the temperature differential between floor and ceiling levels.
  - Summer Mode: Automatically increases fan speed as the temperature rises, providing a cooling effect at floor level.
  - Manual Mode: Provides full control over every aspect of fan operation.
- Control Interface Surface mounts in standard single-gang junction box; easily switch modes with the push of a button.
- Construction Controller and remote sensor made from sturdy ABS plastic with . sealed internal components to protect against moisture; zinc die cast controller housing protects against damage.
- Easy Installation AC adapter included for hassle-free installation. ٠
- Efficiency Lowers energy costs up to 30% in winter and improves air circulation . and cooling in summer.
- Safety Features Optional locking enclosure available. •