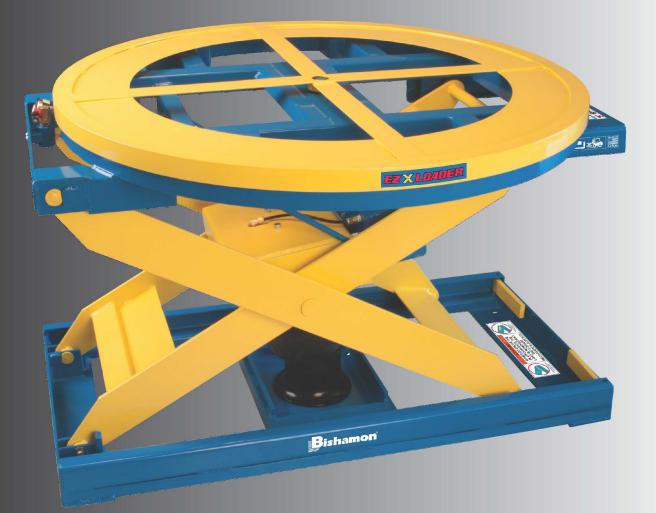

## **Standard Features**

- Self leveling design automatically keeps the top of the load at a convenient working height
- Rotator ring with integral finger guard eliminates reaching and stretching
- Captive air operation eliminates mechanical springs
- Secured ball bearing center pivot of the 43" diameter rotator ring provides smooth, even rotation
- Pressure relief valve prevents excess pressure build-up
- Integral maintenance bars
- Surfaces are phosphatized and powder coated with a high quality polyester for a lasting, durable finish
- Rollers are entrapped in the base frame and platform for added stability
- EZ Loaders arrive at your facility fully assembled just add air!
- Easily transported with a fork truck
- The EZ Loader is CE marked under the Machinery Directive (2006/42/EC)

### EZ X Loader Specifications

(A) Rotator Ring Diameter = 43.0 inches (1092 mm)
(B) Lowered Height = 9.8 inches (249 mm)
(C) Raised Height = 29.8 inches (757 mm)
(D) Base Frame Length = 48.5 inches (1232 mm)
(E) Base Frame Width = 24.0 inches (610 mm)
Minimum Self Leveling Capacity = 400 lbs (113 kgs)
Maximum Self Leveling Capacity = 2600 lbs (1588 kgs)
Maximum Load Capacity = 4000 lbs (1814 kgs)
Travel = 20.0 inches (508 mm)