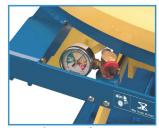

up
- Integral maintenance bars
- Surfaces are phosphatized and powder coated with a high quality polyester for a lasting, durable finish
- Rollers are entrapped in the base frame and platform for added stability
- EZ Loaders arrive at your facility fully assembled just add air!
- Easily transported with a fork truck
- The EZ Loader is CE marked under the Machinery Directive (2006/42/EC)

#### Warranty:

Bishamon Industries Corporation warrants its products to be free from defects in material and workmanship for a period of one (1) year from the date of initial shipment. This warranty shall not apply to any misuse, mishandling, accident, shipping, alteration, or unauthorized repair of any Bishamon product or part. For complete details of warranty, please contact Bishamon at: 800-358-8833.



Manifold with Combo Tank Valve, Purge Valve and Pressure Gauge

DISTRIBUTED BY:

#### **Cisco-Eagle**

www.cisco-eagle.com 888-877-3861

### EZ X Loader Specifications



(A) Rotator Ring Diameter = 43.0 inches (1092 mm)
(B) Lowered Height = 9.8 inches (249 mm)
(C) Raised Height = 29.8 inches (757 mm)
(D) Base Frame Length = 48.5 inches (1232 mm)
(E) Base Frame Width = 24.0 inches (610 mm)
Minimum Self Leveling Capacity = 400 lbs (113 kgs)
Maximum Self Leveling Capacity = 2600 lbs (1588 kgs)
Maximum Load Capacity = 4000 lbs (1814 kgs)
Travel = 20.0 inches (508 mm)

### **EZ X Loader Accessories**

| EZ-SRT Solid 43" diameter round top                      | _ |
|----------------------------------------------------------|---|
|                                                          |