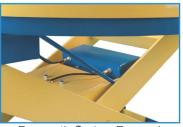

) Lowered Height = 9.8 inches (249 mm)
(C) Raised Height = 29.8 inches (757 mm)
(D) Base Frame Length = 48.5 inches (1232 mm)
(E) Base Frame Width = 24.0 inches (610 mm)
Minimum Self Leveling Capacity = 400 lbs (113 kgs)
Maximum Self Leveling Capacity = 2600 lbs (1588 kgs)
Maximum Load Capacity = 4000 lbs (1814 kgs)
Travel = 20.0 inches (508 mm)

### **EZ X Loader Accessories**

| EZ-SRT Solid 43" diameter round top                      | _ |
|----------------------------------------------------------|---|
|                                                          |   |
| EZ-4444 Oversize rectangular rotating platform (44"x44") |   |
| EZ-4448 Oversize rectangular rotating platform (44"x48") |   |
| EZ-4848 Oversize rectangular rotating platform (48"x48") |   |



Hinged Maintenance Bars



Pneumatic System Reservoir



BIC-EZLX-03-17

# Working Harder To Make Your Job Easier