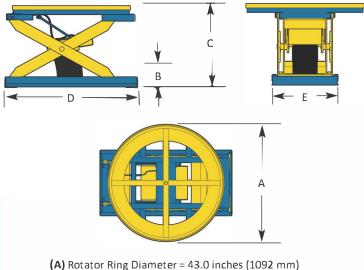

### EZ X Loader Specifications

(A) Rotator Ring Diameter = 43.0 inches (1092 mm)
(B) Lowered Height = 9.8 inches (249 mm)
(C) Raised Height = 29.8 inches (757 mm)
(D) Base Frame Length = 48.5 inches (1232 mm)
(E) Base Frame Width = 24.0 inches (610 mm)
Minimum Self Leveling Capacity = 400 lbs (113 kgs)
Maximum Self Leveling Capacity = 2600 lbs (1588 kgs)
Maximum Load Capacity = 4000 lbs (1814 kgs)
Travel = 20.0 inches (508 mm)