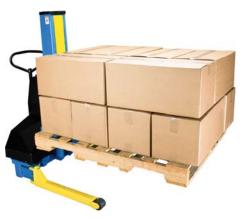

The Bishamon UniLift™ gives you the best of both worlds. It maneuvers like a pallet jack and lifts like a stacker. It is the only product available that can transport and lift a closed bottom pallet without straddling it. In the past, straddle stackers were the only product available to manually transport and lift a pallet. However, these products proved to be very difficult and cumbersome to maneuver. The new Bishamon UniLift rolls, steers, and maneuvers like a typical pallet jack, enabling easy transport and precise load positioning. Combining these features with the ability to raise a pallet to a convenient working height truly gives you the best of both worlds.

Like all Bishamon products, the UniLift improves worker productivity and safety. By bringing the load closer to the worker, the UniLift reduces operator stress and fatigue, while improving productivity.