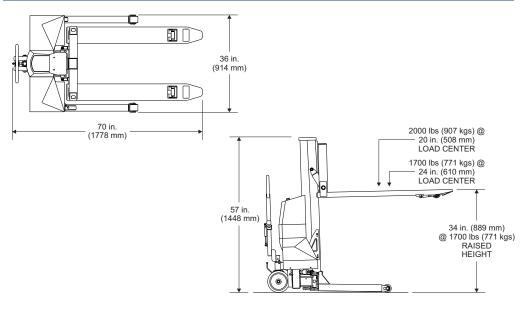

### UNI-20 (high lift mode)

| UniLift |                                       |                                                     |                                                     |                                         |
|---------|---------------------------------------|-----------------------------------------------------|-----------------------------------------------------|-----------------------------------------|
| Model   | Pallet Jack Mode<br>Capacity<br>(lbs) | High Lift Mode Capacity<br>20" Load Center<br>(lbs) | High Lift Mode Capacity<br>24" Load Center<br>(lbs) | Approximate<br>Shipping Weight<br>(lbs) |
| UNI-20  | 2,000                                 | 2,000                                               | 1700                                                | 750                                     |

#### **Standard Features:**

- Can be used with standard GMA pallets and/or skids
- Dual-purpose product allows for both transport and load positioning
- Handles and steers like a standard pallet jack
- Lifting fork height up to 34"
- Lift capacity of 2000# (see chart)
- · On-board, automatic battery charger
- Efficient 24 VDC battery system powers lift operation
- Electro-mechanical outrigger actuation with position sensors
- Electronic operator console with "Raise" and "Lower" push buttons, dual function key / battery disconnect switch, outrigger position LEDs and battery status LED
- 8" diameter polyurethane steering wheels
- 3" diameter polyurethane load wheels
- · Durable powder coated finish