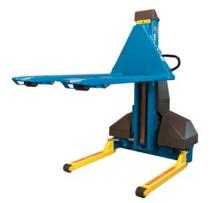

The Bishamon UniLift's design is unique from the ground up. Revolutionary, deployable outriggers supply high lift load support without straddling the load. will provide years of trouble-free operation.

#### **Standard Features:**

- Can be used with standard GMA pallets and/or skids
- Dual-purpose product allows for both transport and load positioning
- Handles and steers like a standard pallet jack
- Lifting fork height up to 34"
- Lift capacity of 2000# (see chart)
- · On-board, automatic battery charger
- Efficient 24 VDC battery system powers lift operation
- Electro-mechanical outrigger actuation with position sensors
- Electronic operator console with "Raise" and "Lower" push buttons, dual function key / battery disconnect switch, outrigger position LEDs and battery status LED
- 8" diameter polyurethane steering wheels
- 3" diameter polyurethane load wheels
- · Durable powder coated finish