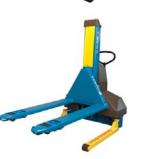

The Bishamon UniLift™ gives you the best of both worlds. It maneuvers like a pallet jack and lifts like a stacker. It is the only product available that can transport and lift a closed bottom pallet without straddling it. In the past, straddle stackers were the only product available to manually transport and lift a pallet. However, these products proved to be very difficult and cumbersome to maneuver. The new Bishamon UniLift rolls, steers, and maneuvers like a typical pallet jack, enabling easy transport and precise load positioning. Combining these features with the ability to raise a pallet to a convenient working height truly gives you the best of both worlds.

The Bishamon UniLift's design is unique from the ground up. Revolutionary, deployable outriggers supply high lift load support without straddling the load. will provide years of trouble-free operation.