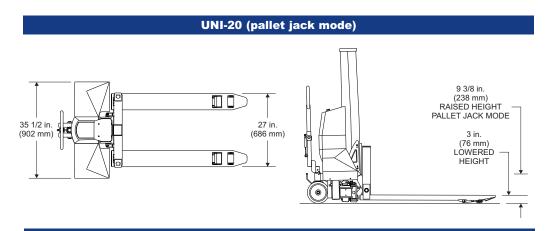

### UNI-20 (high lift mode)

| UniLift |                                       |                                                     |                                                     |                                         |
|---------|---------------------------------------|-----------------------------------------------------|-----------------------------------------------------|-----------------------------------------|
| Model   | Pallet Jack Mode<br>Capacity<br>(lbs) | High Lift Mode Capacity<br>20" Load Center<br>(lbs) | High Lift Mode Capacity<br>24" Load Center<br>(lbs) | Approximate<br>Shipping Weight<br>(lbs) |
| UNI-20  | 2,000                                 | 2,000                                               | 1700                                                | 750                                     |