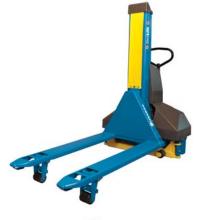

The Bishamon UniLift™ gives you the best of both worlds. It maneuvers like a pallet jack and lifts like a stacker. It is the only product available that can transport and lift a closed bottom pallet without straddling it. In the past, straddle stackers were the only product available to manually transport and lift a pallet. However, these products proved to be very difficult and cumbersome to maneuver. The new Bishamon UniLift rolls, steers, and maneuvers like a typical pallet jack, enabling easy transport and precise load positioning. Combining these features with the ability to raise a pallet to a convenient working height truly gives you the best of both worlds.

The Bishamon UniLift's design is unique from the ground up. Revolutionary, deployable outriggers supply high lift load support without straddling the load. will provide years of trouble-free operation.