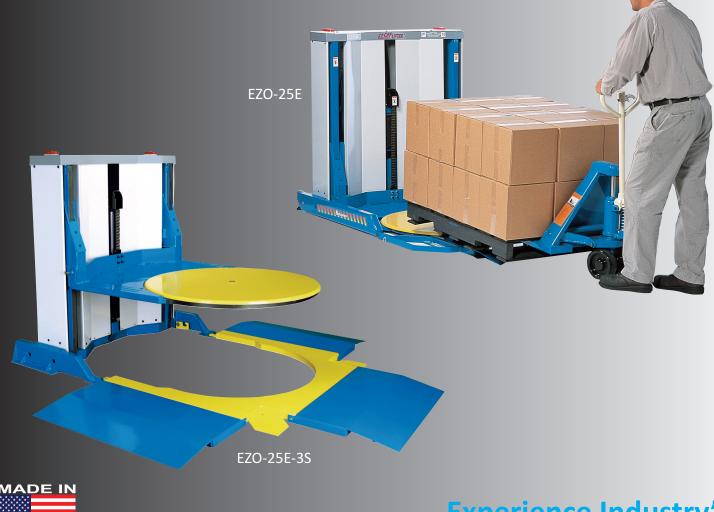

# **EZ-Off Lifter**<sup>®</sup>

*The Bishamon EZ-OFF Lifter Provides The Convenience of Pallet Truck Accessibilty With a Rotating Platform!* 

Experience Industry's "Best Engineered" Ergonomic Equipment

#### Model EZO-25E

#### **Standard Features**

- Unique feet-clear safety circuit automatically stops the platform descent 9 in. above the floor surface preventing unintentional foot entrapment under the platform or pallet
- Safety warning lights and alarm alert the operator before the platform lowers from the intermediate safety stop
- Platform safety covers and chain cover guard against pinch points around mast, chain and rollers
- Chain cover guards pinch points around the upper chain wheel
- Unitized power unit / reservoir
- 1/2 HP, 115V electric motor
- 40.5 in. diameter rotating disk supported by 32 precision ball bearings
- Automatic platform lock prevents platform rotation in the lowered position
- Integrated approach ramp
- Lifting tabs and platform catches for transporting with a fork truck
- Rear leveling feet (EZO-25E)
- EZO-25E-3S offers three ramp position options & pallet stop
- Durable powder coated finish
- Protected by US Patent