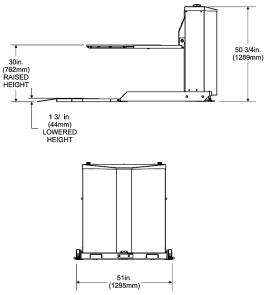

## **EZ-OFF LIFTER**<sup>®</sup>

| Model      | Operation      | Voltage   | Capacity<br>(lbs) | Lowered<br>Height (in) | Raised<br>Height (in) | Max. Pallet<br>Size (in) | Ramp<br>Positions | Installation    | Shipping<br>Weight |
|------------|----------------|-----------|-------------------|------------------------|-----------------------|--------------------------|-------------------|-----------------|--------------------|
|            |                |           |                   |                        |                       |                          |                   |                 |                    |
| EZO-25E-3S | Elec-Hydraulic | 115V, 1PH | 2500              | 1.75                   | 30.00                 | 44 x 48                  | 3                 | Anchor To Floor | 1350               |

\* Floor anchors are optional for EZO-25E and are required for EZO-25E-3S.