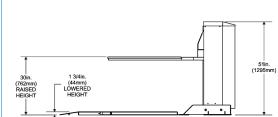

## **EZ-OFF LIFTER**<sup>®</sup>

| Model      | Operation      | Voltage   | Capacity<br>(lbs) | Lowered<br>Height (in) | Raised<br>Height (in) | Max. Pallet<br>Size (in) | Ramp<br>Positions | Installation    | Shipping<br>Weight |
|------------|----------------|-----------|-------------------|------------------------|-----------------------|--------------------------|-------------------|-----------------|--------------------|
|            |                |           |                   |                        |                       |                          |                   |                 |                    |
| EZO-25E-3S | Elec-Hydraulic | 115V, 1PH | 2500              | 1.75                   | 30.00                 | 44 x 48                  | 3                 | Anchor To Floor | 1350               |

\* Floor anchors are optional for EZO-25E and are required for EZO-25E-3S.