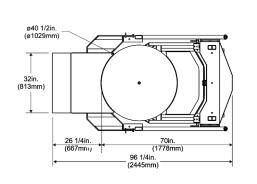

## **EZ-OFF LIFTER**<sup>®</sup>

| Model      | Operation      | Voltage   | Capacity<br>(lbs) | Lowered<br>Height (in) | Raised<br>Height (in) | Max. Pallet<br>Size (in) | Ramp<br>Positions | Installation    | Shipping<br>Weight |
|------------|----------------|-----------|-------------------|------------------------|-----------------------|--------------------------|-------------------|-----------------|--------------------|
|            |                |           |                   |                        |                       |                          |                   |                 |                    |
| EZO-25E-3S | Elec-Hydraulic | 115V, 1PH | 2500              | 1.75                   | 30.00                 | 44 x 48                  | 3                 | Anchor To Floor | 1350               |

\* Floor anchors are optional for EZO-25E and are required for EZO-25E-3S.