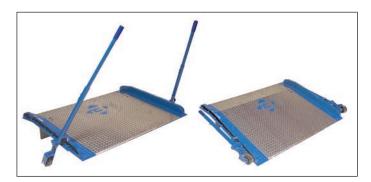

### EZ-ROLL

- One person positioning without the use of a forklift
- Telescoping handles store away while board is in use

#### **LIFTING CHAINS**

· Positioning of board by forklift