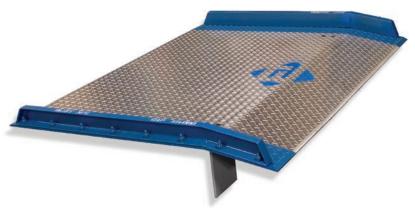

# Aluminum Dock Boards Models AC-BC

Aluminum products are ideal for low to medium volume dock loading applications

- Capacities from 10,000 to 15,000 pounds
- Full-length structural steel bolt-on curbs for increased strength
- · Locking legs for secure positioning
- Widths from 60" to 72" and lengths from 36" to 96"
- Lip bend is 11°, standard lip length for conventional trailers is 11", option of 14" for refrigerated applications.
- Custom sizes available