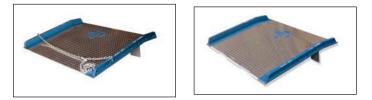

#### **SPEEDY BOARD®**

• Simple notch design on the leading edge of board allows easy placement and retrieval

Manufactured and tested in compliance with ANSI Standard MH30.2