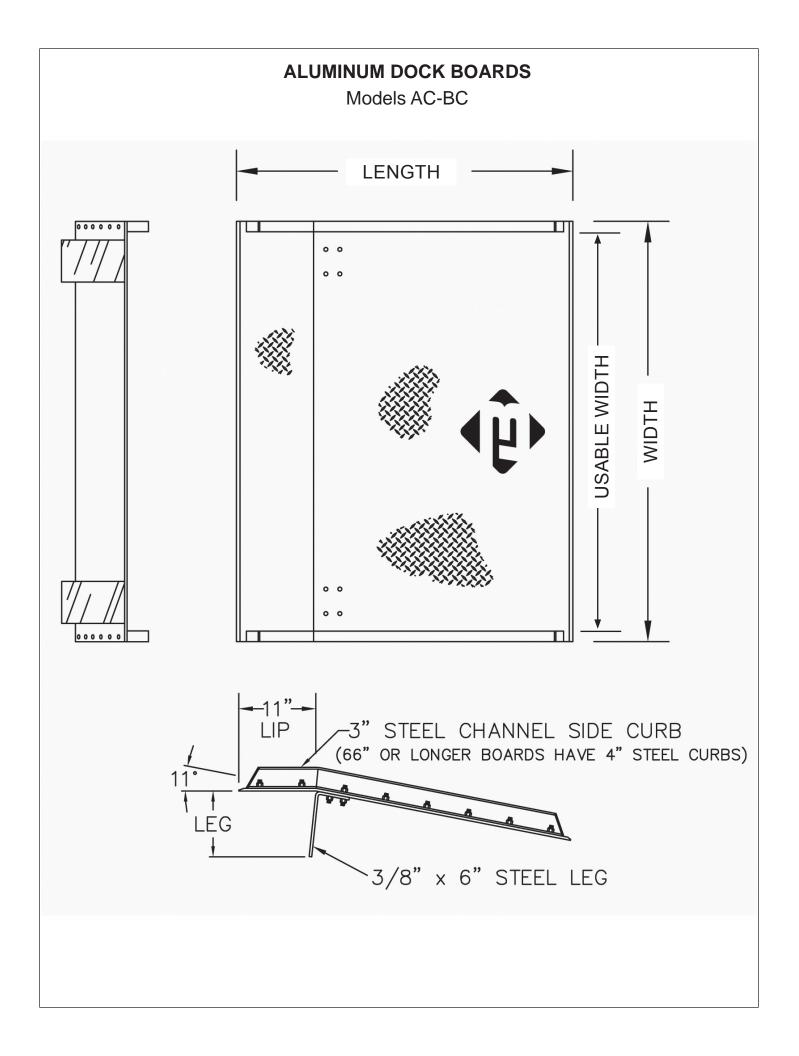

# Aluminum Dock Boards Models AC-BC

Aluminum products are ideal for low to medium volume dock loading applications

- Capacities from 10,000 to 15,000 pounds
- Full-length structural steel bolt-on curbs for increased strength
- · Locking legs for secure positioning
- Widths from 60" to 72" and lengths from 36" to 96"
- Lip bend is 11°, standard lip length for conventional trailers is 11", option of 14" for refrigerated applications.
- Custom sizes available