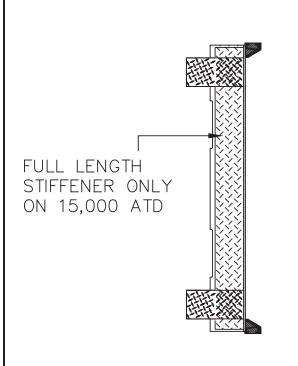

## **ALUMINUM TRUCK DOCK BOARD (ATD)**

- Lighter weight aluminum dock board with Speedy Board ® cutouts for easier placement and retrieval
- Welded aluminum extruded curbs and aluminum legs
- 10,000 lb capacity ATD is constructed with 3/8" aluminum tread plate
- 15,000 lb capacity ATD is constructed with ½" aluminum tread plate and includes full length cross stiffener
- Length ranges from 36 to 72 inches
- Locking legs available in lengths from 8 to 13 inches for secure positioning