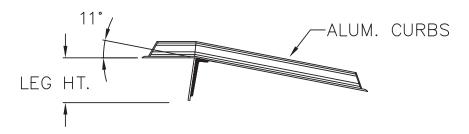

11 inch lip for smooth dock-to-truck transition
 Aluminum advantages:

 Lighter weight
 Spark production is controlled
 Rust resistant in refrigerator environments

Manufactured and tested in compliance with ANSI Standard MH30.2

## ALUMINUM DOCK BOARD MODEL ATD

| BOARD LENGTH | LEG LENGTH |
|--------------|------------|
| 36"          | 8"         |
| 42" - 48"    | 9"         |
| 54" - 60"    | 11"        |
| 66" - 72"    | 1 3"       |