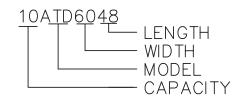

## **ALUMINUM TRUCK DOCK BOARD (ATD)**

- Lighter weight aluminum dock board with Speedy Board ® cutouts for easier placement and retrieval
- Welded aluminum extruded curbs and aluminum legs
- 10,000 lb capacity ATD is constructed with 3/8" aluminum tread plate
- 15,000 lb capacity ATD is constructed with ½" aluminum tread plate and includes full length cross stiffener
- Length ranges from 36 to 72 inches
- Locking legs available in lengths from 8 to 13 inches for secure positioning