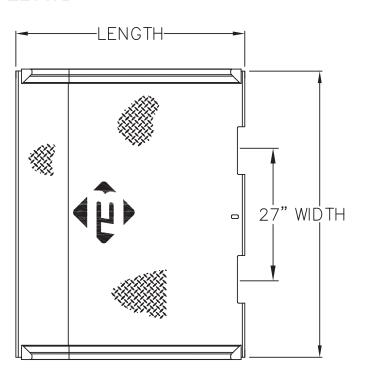

## **ALUMINUM TRUCK DOCK BOARD (ATD)**

- Lighter weight aluminum dock board with Speedy Board ® cutouts for easier placement and retrieval
- Welded aluminum extruded curbs and aluminum legs
- 10,000 lb capacity ATD is constructed with 3/8" aluminum tread plate
- 15,000 lb capacity ATD is constructed with ½" aluminum tread plate and includes full length cross stiffener
- Length ranges from 36 to 72 inches
- Locking legs available in lengths from 8 to 13 inches for secure positioning

11 inch lip for smooth dock-to-truck transition
 Aluminum advantages:

 Lighter weight
 Spark production is controlled
 Rust resistant in refrigerator environments

Manufactured and tested in compliance with ANSI Standard MH30.2