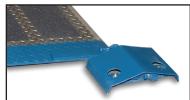

## Spring-Loaded Aluminum Dock Plates

**EASY TO USE, HARD TO LOSE** 

"SL" plates are ideal for route delivery systems like those found in beverage, bakery and snack

Options Shown: SLKP Kick Plate SLTAPE Traction Tape

## ALUMINUM SPRING LOADED PLATE MODEL SL

Optional Kick Plates - SLKP

FOR INFORMATION ON OTHER MODELS, CONTACT BLUFF CUSTOMER SERVICE.