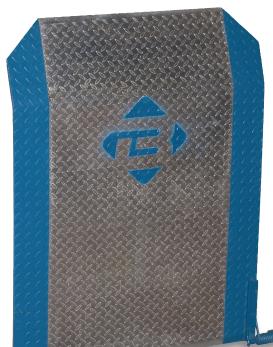

## Spring-Loaded Aluminum Dock Plates

**EASY TO USE, HARD TO LOSE** 

"SL" plates are ideal for route delivery systems like those found in beverage, bakery and snack

Options Shown: SLKP Kick Plate SLTAPE Traction Tape

## **SPRING-LOADED ALUMINUM DOCK PLATE (SL)**

Recommended for loading applications involving hand trucks/dollies

distribution.

- Available in two capacity ranges
- · Vertically stored, always available for use.
- Top-of-dock mounted with dual-spring lift assist.
- Tailor-made solutions for your dock. FAST!
- Worksheet detailing application required before orders produced.
  Some dock/truck combinations require special bends and springs.
  Contact dealer services for worksheet.