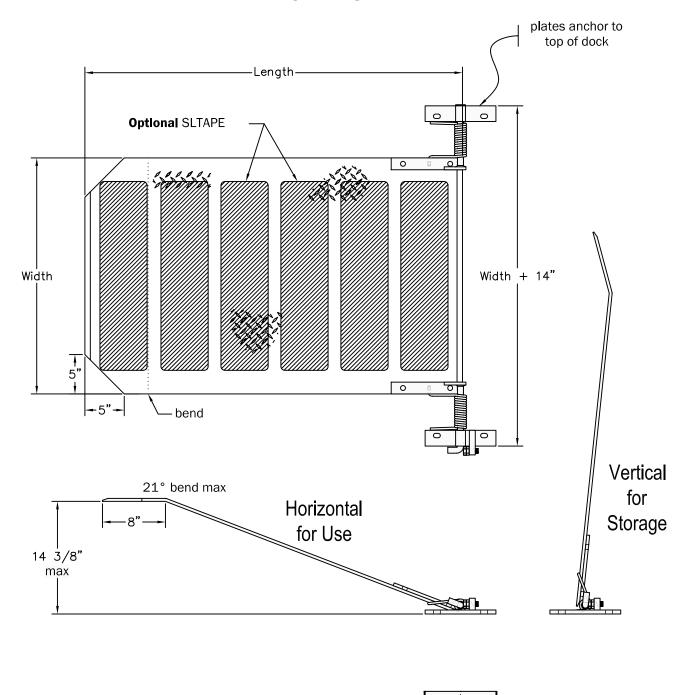

## **SPRING-LOADED ALUMINUM DOCK PLATE (SL)**

Recommended for loading applications involving hand trucks/dollies

distribution.

- Available in two capacity ranges
- · Vertically stored, always available for use.
- Top-of-dock mounted with dual-spring lift assist.
- Tailor-made solutions for your dock. FAST!
- Worksheet detailing application required before orders produced.
  Some dock/truck combinations require special bends and springs.
  Contact dealer services for worksheet.

Machine beveled deck edges allow for smooth transition. Wide range of sizes available.

Capacities are size specific. Call Bluff Customer Support or go to www.bluffmanufacturing.com.

Manufactured and tested in compliance with ANSI Standard MH30.2

## ALUMINUM SPRING LOADED PLATE MODEL SL

Optional Kick Plates - SLKP

FOR INFORMATION ON OTHER MODELS, CONTACT BLUFF CUSTOMER SERVICE.