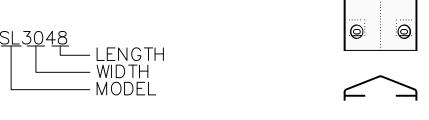

## ALUMINUM SPRING LOADED PLATE MODEL SL

Optional Kick Plates - SLKP

FOR INFORMATION ON OTHER MODELS, CONTACT BLUFF CUSTOMER SERVICE.