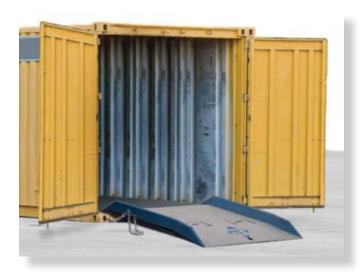

## **Container Ramp**

The perfect answer for loading and unloading shipping containers.

Bluff Container Ramps are built tough to withstand heavy use. They are built to last.

ground to the bed of the container.

These Ramps feature a full width stiffener to provide strength and to bump up against the container. Locking chains with a specially designed

keeper allow you to easily lock it into the holes in the container. After the keepers are in place, taking up the slack in the chain is simple and quick with the sturdy grab notch bracket welded to the sides of the Ramp. The result is a safe, sturdy ramp locked firmly to the container. You can now load and unload your container safely – AND QUICKLY!