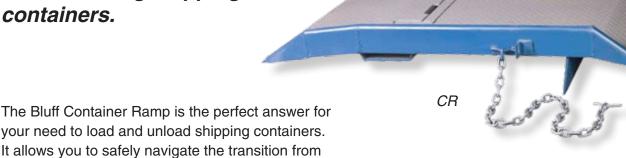

## **Container Ramp**

The perfect answer for loading and unloading shipping containers.

Bluff Container Ramps are built tough to withstand heavy use. They are built to last.

ground to the bed of the container.

These Ramps feature a full width stiffener to provide strength and to bump up against the container. Locking chains with a specially designed

keeper allow you to easily lock it into the holes in the container. After the keepers are in place, taking up the slack in the chain is simple and quick with the sturdy grab notch bracket welded to the sides of the Ramp. The result is a safe, sturdy ramp locked firmly to the container. You can now load and unload your container safely – AND QUICKLY!