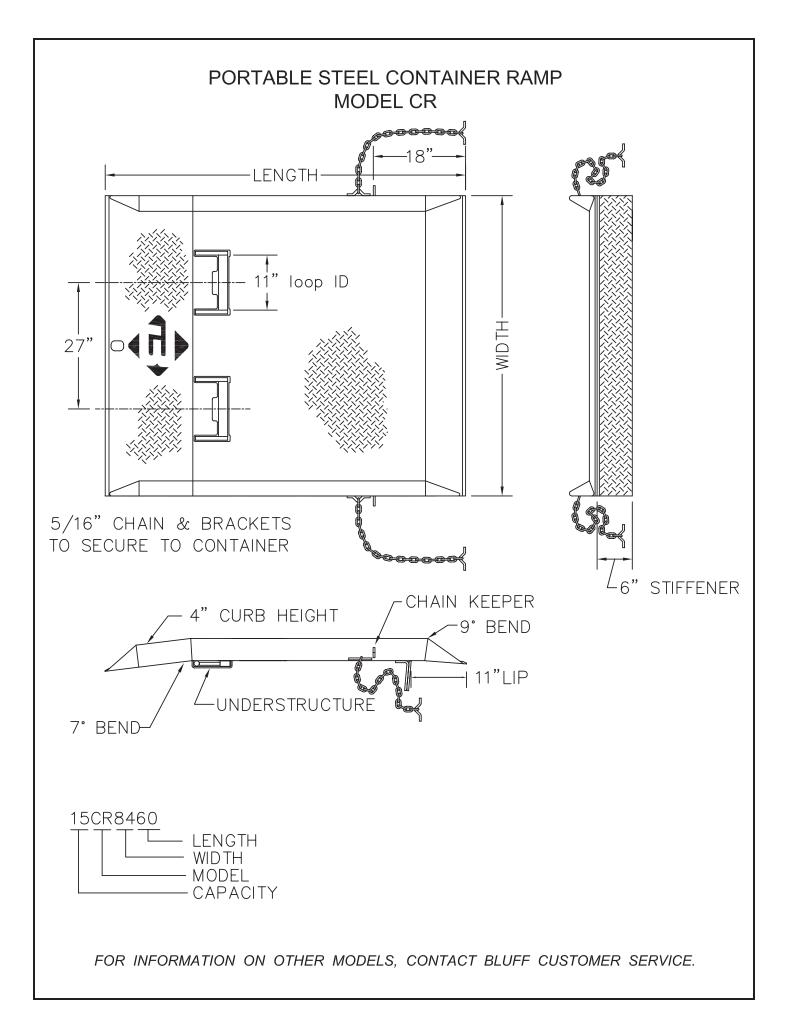

These Ramps feature a full width stiffener to provide strength and to bump up against the container. Locking chains with a specially designed

keeper allow you to easily lock it into the holes in the container. After the keepers are in place, taking up the slack in the chain is simple and quick with the sturdy grab notch bracket welded to the sides of the Ramp. The result is a safe, sturdy ramp locked firmly to the container. You can now load and unload your container safely – AND QUICKLY!

Container Ramps are available in 15K, 20K, 25K, and 30K capacities. Other sizes available.

- RUGGED
- EFFICIENT
- SAFE
- ECONOMICAL

Manufactured and tested in compliance with ANSI Standard MH30.2