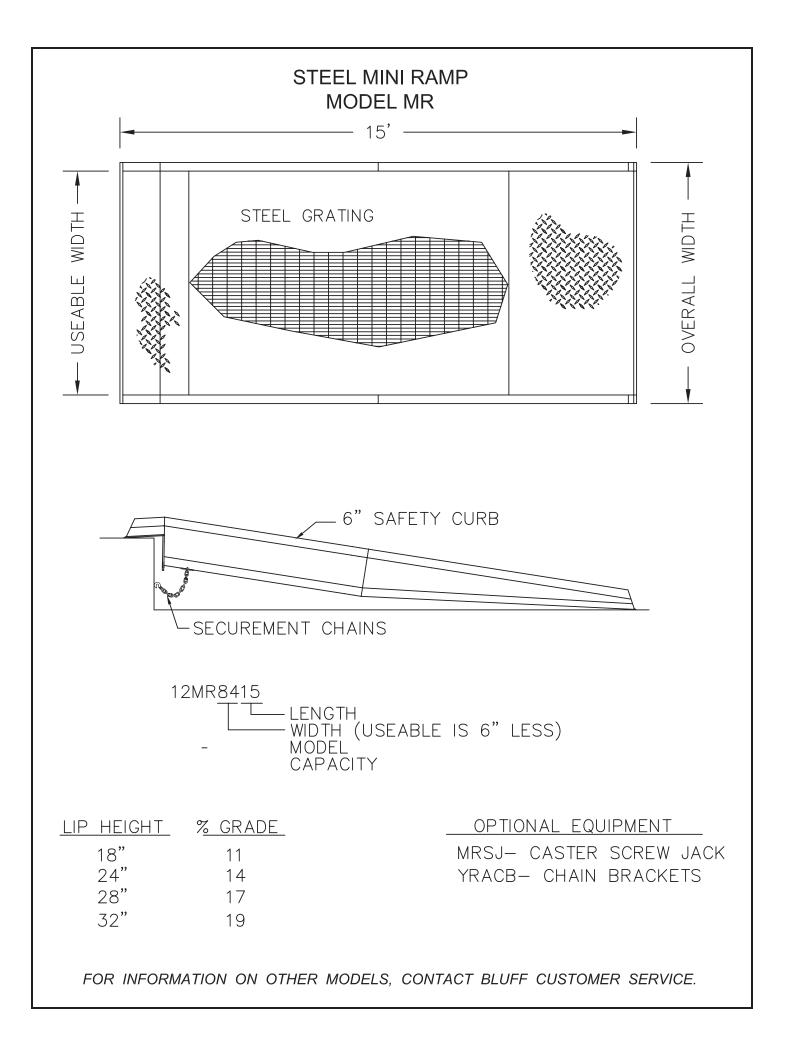

With the optional mobility package the Mini does not need the hydraulic actuated undercarriage to move it to the work. Two screw jacks with rigid steel casters are mounted at the balance point and a couple of people can move it on a hard surface. Floor plate approach both top and bottom ensure a long life on the grating whether you are using manual equipment or forklift trucks. MR

NUMBER OF THE

Capacities start at 12,000 lb. and go up from there. Widths of 70" and 84" and lengths at 15'.

Call for special sizes and capacities.