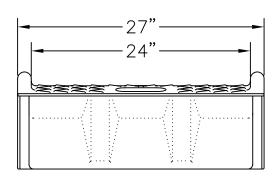

## **Poly Curb Ramp**

For use with Hand Trucks or Wheeled Carts

Poly Curb Ramp, for use with hand trucks or wheeled carts, provides a safe and ergonomically correct method to move heavy loads over curbs or up steps with ease.

The raised non-slip surface with 1" side rails provides for excellent traction in all weather conditions on curbs or steps up to 8" high.

Constructed of high-density polyethylene, in high visibility safety yellow, for durable use with up to 1,000 lb. load.

Lightweight (9 lb.) ramp has two handles with rounded edges for easy pickup, carrying and handling.

Dimensions: 27" wide x 27" long x 4" high

Weight: 9 lb.

Load Capacity: 1,000 lb.