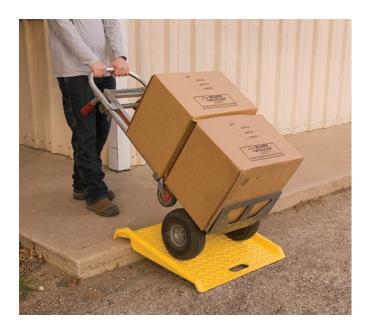

## **Poly Curb Ramp**

For use with Hand Trucks or Wheeled Carts

Poly Curb Ramp, for use with hand trucks or wheeled carts, provides a safe and ergonomically correct method to move heavy loads over curbs or up steps with ease.

The raised non-slip surface with 1" side rails provides for excellent traction in all weather conditions on curbs or steps up to 8" high.

Constructed of high-density polyethylene, in high visibility safety yellow, for durable use with up to 1,000 lb. load.

Lightweight (9 lb.) ramp has two handles with rounded edges for easy pickup, carrying and handling.

Dimensions: 27" wide x 27" long x 4" high

Weight: 9 lb.

Load Capacity: 1,000 lb.