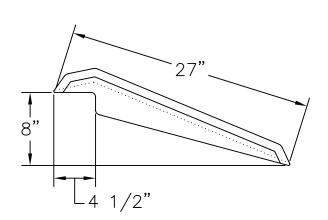

The raised non-slip surface with 1" side rails provides for excellent traction in all weather conditions on curbs or steps up to 8" high.

Constructed of high-density polyethylene, in high visibility safety yellow, for durable use with up to 1,000 lb. load.

Lightweight (9 lb.) ramp has two handles with rounded edges for easy pickup, carrying and handling.

Dimensions: 27" wide x 27" long x 4" high

Weight: 9 lb.

Load Capacity: 1,000 lb.