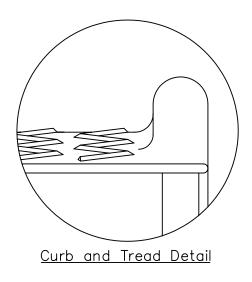

The raised non-slip surface with 1" side rails provides for excellent traction in all weather conditions on curbs or steps up to 8" high.

Constructed of high-density polyethylene, in high visibility safety yellow, for durable use with up to 1,000 lb. load.