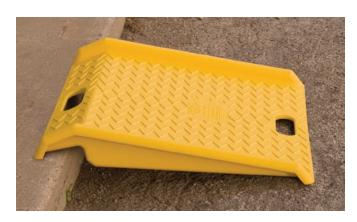

The raised non-slip surface with 1" side rails provides for excellent traction in all weather conditions on curbs or steps up to 8" high.

Constructed of high-density polyethylene, in high visibility safety yellow, for durable use with up to 1,000 lb. load.

Lightweight (9 lb.) ramp has two handles with rounded edges for easy pickup, carrying and handling.

Dimensions: 27" wide x 27" long x 4" high

Weight: 9 lb.

Load Capacity: 1,000 lb.

## BLUFF POLY YELLOW RAMP

Hand Holds 2"x5 1/2"

Dimensions: 27" L x 27" W x 4" H

Weight: 9 lbs.

Capacity: 1000 lbs. Color: Safety Yellow

Material: High Density Polyethylene

FOR INFORMATION ON OTHER MODELS, CONTACT BLUFF CUSTOMER SERVICE.