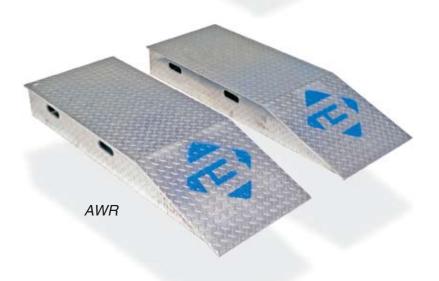

### **Wheel Risers**

#### STEEL AND ALUMINUM WHEEL RISERS (SWR AND AWR)

- Eliminates unsafe, below dock loading conditions
- Reduces damage to loading equipment
- Heights up to 12"

Wheel risers allow trailers to be positioned properly above dock for more efficient loading. Widths of 18" and 24". Lengths to accommodate both single, dual, or tandem axle trailers. Wheel risers can be portable or permanently positioned. Custom sizes are available.

## STEEL (SWR)

• Tabs for anchoring

#### **ALUMINUM (AWR)**

 Have hand holds for easy moving.





#### SERVICE YOU CAN STAND ON

# WHEEL RISERS MODELS SWR (STEEL) & AWR (ALUMINUM)