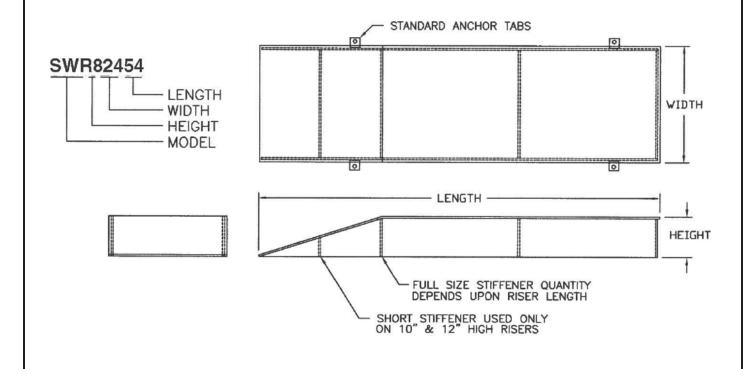

## STEEL (SWR)

• Tabs for anchoring

# WHEEL RISERS MODELS SWR (STEEL) & AWR (ALUMINUM)