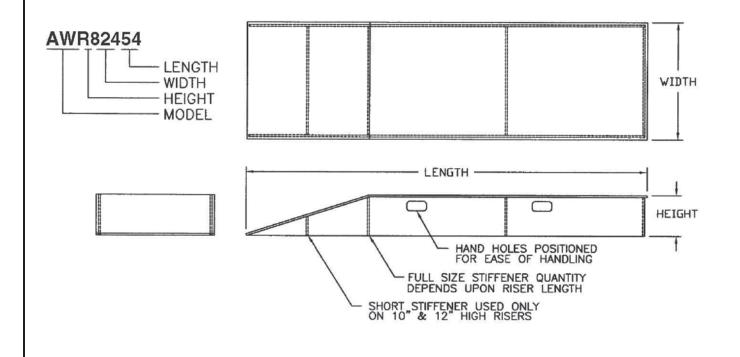

#### **ALUMINUM (AWR)**

 Have hand holds for easy moving.

# WHEEL RISERS MODELS SWR (STEEL) & AWR (ALUMINUM)