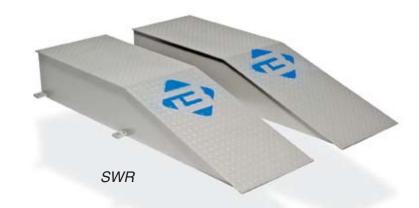

### **Wheel Risers**

#### STEEL AND ALUMINUM WHEEL RISERS (SWR AND AWR)

- Eliminates unsafe, below dock loading conditions
- Reduces damage to loading equipment
- Heights up to 12"

Wheel risers allow trailers to be positioned properly above dock for more efficient loading. Widths of 18" and 24". Lengths to accommodate both single, dual, or tandem axle trailers. Wheel risers can be portable or permanently positioned. Custom sizes are available.

## STEEL (SWR)

• Tabs for anchoring

#### **ALUMINUM (AWR)**

 Have hand holds for easy moving.





#### SERVICE YOU CAN STAND ON

# WHEEL RISERS MODELS SWR (STEEL) & AWR (ALUMINUM)