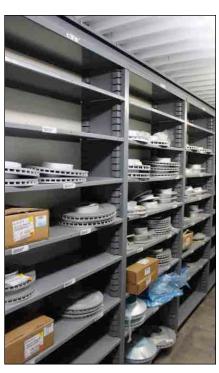

Originally designed for automotive parts departments, Flexi-Bins are sturdy enough to support a second level.

Flex-Bins shelving capacity of 150 lbs. per shelf allows for great versatility in the products that can be stored on these systems.

Available Flexi-Bin drawers (dividers optional) are equipped with a backstop that prevents accidental removal.

Automotive parts are stored properly in Flexi-Bins, catalog #FB101.