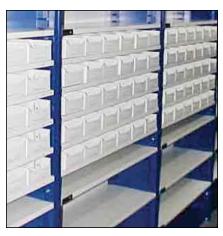

Available Flexi-Bin drawers (dividers optional) are equipped with a backstop that prevents accidental removal.

Automotive parts are stored properly in Flexi-Bins, catalog #FB101.