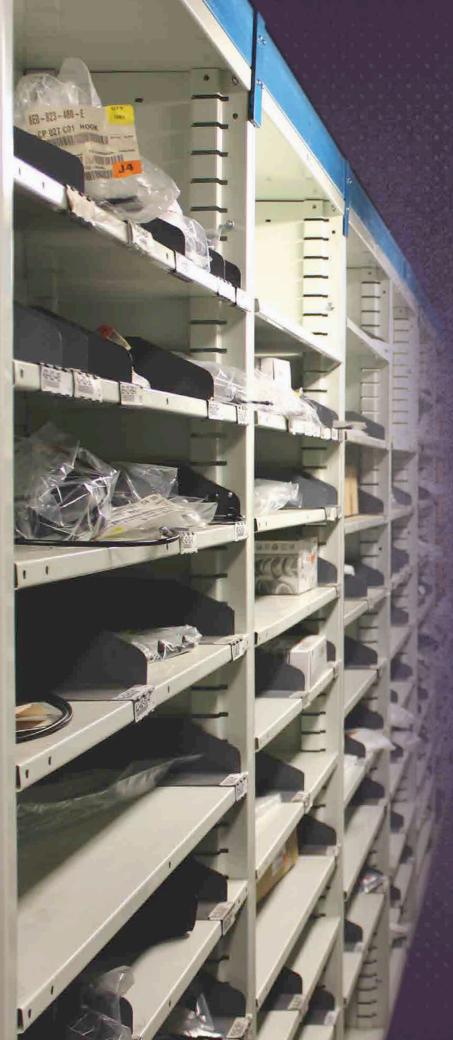

# **FLEXI-BIN® Take Control of Your Small Inventory Stock.**

Flexi-Bins are a tried and true, economic way to store items ranging from electrical components, small parts, tools and hardware to literature, binders and small boxes. The shallow shelf depth of 12" keeps small items in sight. The sliding dividers and modular design allow you access to small parts and storage items instantly and easily. Sliding dividers adjust horizontally, and self-locking shelves can be raised and lowered without disturbing shelf contents for even greater time saving convenience. Flexi-Bins standard white back panels improve picking visibility and efficiency. Optional trim panels are available for a finished appearance. Install Flexi-Bins as stand-alone units or in back-to-back rows. Today, Flexi-Bins are a favorite among auto part stores, distribution outlets and retail operations. For improved inventory control and organization it's impossible to beat the functionality and value of Flexi-Bins.

Available Flexi-Bin drawers (dividers optional) are equipped with a backstop that prevents accidental removal.

Automotive parts are stored properly in Flexi-Bins, catalog #FB101.