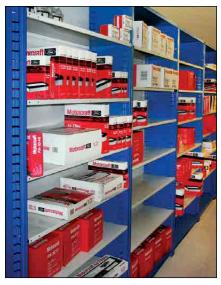

# **FLEXI-BIN® Take Control of Your Small Inventory Stock.**

Flexi-Bins are a tried and true, economic way to store items ranging from electrical components, small parts, tools and hardware to literature, binders and small boxes. The shallow shelf depth of 12" keeps small items in sight. The sliding dividers and modular design allow you access to small parts and storage items instantly and easily. Sliding dividers adjust horizontally, and self-locking shelves can be raised and lowered without disturbing shelf contents for even greater time saving convenience. Flexi-Bins standard white back panels improve picking visibility and efficiency. Optional trim panels are available for a finished appearance. Install Flexi-Bins as stand-alone units or in back-to-back rows. Today, Flexi-Bins are a favorite among auto part stores, distribution outlets and retail operations. For improved inventory control and organization it's impossible to beat the functionality and value of Flexi-Bins.