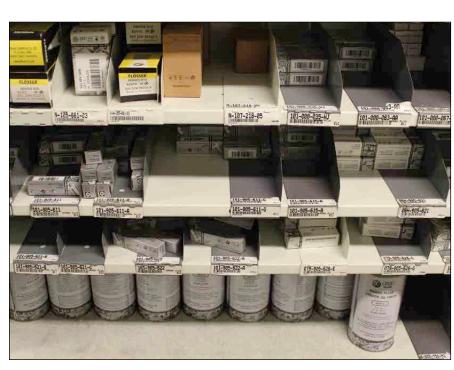

# **FLEXI-BIN® Take Control of Your Small Inventory Stock.**

Flexi-Bins are a tried and true, economic way to store items ranging from electrical components, small parts, tools and hardware to literature, binders and small boxes. The shallow shelf depth of 12" keeps small items in sight. The sliding dividers and modular design allow you access to small parts and storage items instantly and easily. Sliding dividers adjust horizontally, and self-locking shelves can be raised and lowered without disturbing shelf contents for even greater time saving convenience. Flexi-Bins standard white back panels improve picking visibility and efficiency. Optional trim panels are available for a finished appearance. Install Flexi-Bins as stand-alone units or in back-to-back rows. Today, Flexi-Bins are a favorite among auto part stores, distribution outlets and retail operations. For improved inventory control and organization it's impossible to beat the functionality and value of Flexi-Bins.

## **PRE-CONFIGURED UNITS**

Flexi-Bins allow parts to remain in proper sequence for quick identification and retrieval. Inventory control is increased and parts personnel are more efficient.

| WxDxH              | Adjustable<br>Openings                                                                                                                                 | Shelves                                                                                                                                                                                      | Sliding<br>Dividers, 3" H                                                                                                                                                                                            | Sliding<br>Dividers,<br>6" H                                                                                                                                                                                                                                                                                                                                                                                                                                                                                                                                                                                                                                                                                                                                                                                                                                                                                                                                                                                                                                                                                                                                                                                                                                                                                                                                                                                                                                                                                                                                                                                                                                                                                                                                                                                                                                                                                                                                                                                                                                                                                                   |
|--------------------|--------------------------------------------------------------------------------------------------------------------------------------------------------|----------------------------------------------------------------------------------------------------------------------------------------------------------------------------------------------|----------------------------------------------------------------------------------------------------------------------------------------------------------------------------------------------------------------------|--------------------------------------------------------------------------------------------------------------------------------------------------------------------------------------------------------------------------------------------------------------------------------------------------------------------------------------------------------------------------------------------------------------------------------------------------------------------------------------------------------------------------------------------------------------------------------------------------------------------------------------------------------------------------------------------------------------------------------------------------------------------------------------------------------------------------------------------------------------------------------------------------------------------------------------------------------------------------------------------------------------------------------------------------------------------------------------------------------------------------------------------------------------------------------------------------------------------------------------------------------------------------------------------------------------------------------------------------------------------------------------------------------------------------------------------------------------------------------------------------------------------------------------------------------------------------------------------------------------------------------------------------------------------------------------------------------------------------------------------------------------------------------------------------------------------------------------------------------------------------------------------------------------------------------------------------------------------------------------------------------------------------------------------------------------------------------------------------------------------------------|
| 38"W x 12"D x 84"H | 7                                                                                                                                                      | 6                                                                                                                                                                                            | -                                                                                                                                                                                                                    | _                                                                                                                                                                                                                                                                                                                                                                                                                                                                                                                                                                                                                                                                                                                                                                                                                                                                                                                                                                                                                                                                                                                                                                                                                                                                                                                                                                                                                                                                                                                                                                                                                                                                                                                                                                                                                                                                                                                                                                                                                                                                                                                              |
| 38"W x 12"D x 84"H | 9                                                                                                                                                      | 8                                                                                                                                                                                            | -                                                                                                                                                                                                                    | -                                                                                                                                                                                                                                                                                                                                                                                                                                                                                                                                                                                                                                                                                                                                                                                                                                                                                                                                                                                                                                                                                                                                                                                                                                                                                                                                                                                                                                                                                                                                                                                                                                                                                                                                                                                                                                                                                                                                                                                                                                                                                                                              |
| 38"W x 12"D x 84"H | 11                                                                                                                                                     | 10                                                                                                                                                                                           | -                                                                                                                                                                                                                    | -                                                                                                                                                                                                                                                                                                                                                                                                                                                                                                                                                                                                                                                                                                                                                                                                                                                                                                                                                                                                                                                                                                                                                                                                                                                                                                                                                                                                                                                                                                                                                                                                                                                                                                                                                                                                                                                                                                                                                                                                                                                                                                                              |
| 38"W x 12"D x 84"H | 21                                                                                                                                                     | 6                                                                                                                                                                                            | -                                                                                                                                                                                                                    | 14                                                                                                                                                                                                                                                                                                                                                                                                                                                                                                                                                                                                                                                                                                                                                                                                                                                                                                                                                                                                                                                                                                                                                                                                                                                                                                                                                                                                                                                                                                                                                                                                                                                                                                                                                                                                                                                                                                                                                                                                                                                                                                                             |
| 38"W x 12"D x 84"H | 41                                                                                                                                                     | 8                                                                                                                                                                                            | 32                                                                                                                                                                                                                   | -                                                                                                                                                                                                                                                                                                                                                                                                                                                                                                                                                                                                                                                                                                                                                                                                                                                                                                                                                                                                                                                                                                                                                                                                                                                                                                                                                                                                                                                                                                                                                                                                                                                                                                                                                                                                                                                                                                                                                                                                                                                                                                                              |
| 38"W x 12"D x 84"H | 51                                                                                                                                                     | 10                                                                                                                                                                                           | 40                                                                                                                                                                                                                   | ı                                                                                                                                                                                                                                                                                                                                                                                                                                                                                                                                                                                                                                                                                                                                                                                                                                                                                                                                                                                                                                                                                                                                                                                                                                                                                                                                                                                                                                                                                                                                                                                                                                                                                                                                                                                                                                                                                                                                                                                                                                                                                                                              |
| 38"W x 12"D x 84"H | 43 (+12 drawers)                                                                                                                                       | 10                                                                                                                                                                                           | 28                                                                                                                                                                                                                   | 6                                                                                                                                                                                                                                                                                                                                                                                                                                                                                                                                                                                                                                                                                                                                                                                                                                                                                                                                                                                                                                                                                                                                                                                                                                                                                                                                                                                                                                                                                                                                                                                                                                                                                                                                                                                                                                                                                                                                                                                                                                                                                                                              |
| 38"W x 12"D x 84"H | 0 (108 drawers)                                                                                                                                        | 17                                                                                                                                                                                           | -                                                                                                                                                                                                                    | _                                                                                                                                                                                                                                                                                                                                                                                                                                                                                                                                                                                                                                                                                                                                                                                                                                                                                                                                                                                                                                                                                                                                                                                                                                                                                                                                                                                                                                                                                                                                                                                                                                                                                                                                                                                                                                                                                                                                                                                                                                                                                                                              |
| ;                  | 38"W x 12"D x 84"H<br>38"W x 12"D x 84"H | Openings  38"W x 12"D x 84"H  7  38"W x 12"D x 84"H  9  38"W x 12"D x 84"H  11  38"W x 12"D x 84"H  21  38"W x 12"D x 84"H  41  38"W x 12"D x 84"H  51  38"W x 12"D x 84"H  43 (+12 drawers) | Openings  38"W x 12"D x 84"H  7  6  38"W x 12"D x 84"H  9  8  38"W x 12"D x 84"H  11  10  38"W x 12"D x 84"H  21  6  38"W x 12"D x 84"H  41  8  38"W x 12"D x 84"H  51  10  38"W x 12"D x 84"H  43 (+12 drawers)  10 | Openings  Openings  Dividers, 3" H  Silences  Dividers, 3" H  Silences  Dividers, 3" H  Divide |