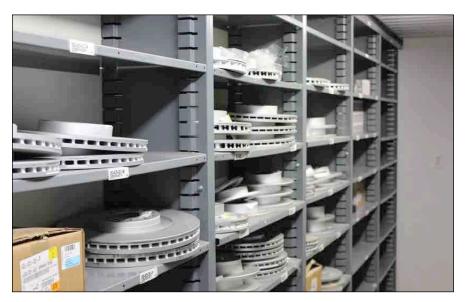

Available Flexi-Bin drawers (dividers optional) are equipped with a backstop that prevents accidental removal.

Automotive parts are stored properly in Flexi-Bins, catalog #FB101.