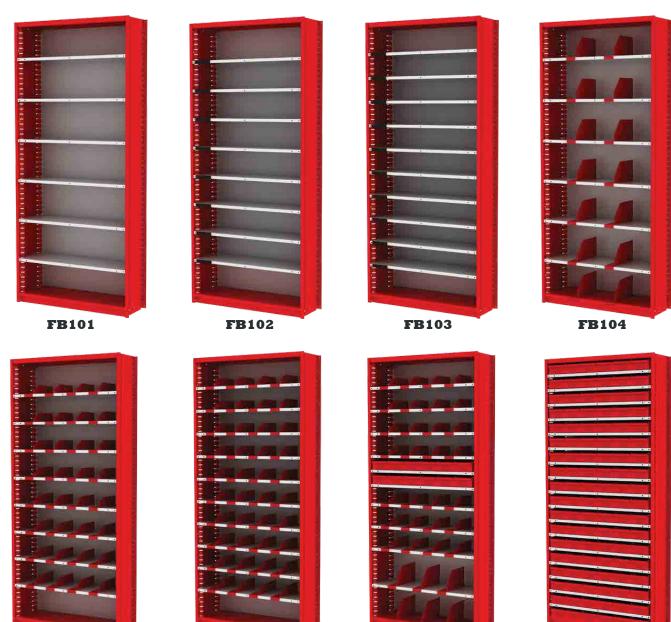

## **PRE-CONFIGURED UNITS**

Flexi-Bins allow parts to remain in proper sequence for quick identification and retrieval. Inventory control is increased and parts personnel are more efficient.

| WxDxH              | Adjustable<br>Openings                                                                                                                                 | Shelves                                                                                                                                                                                      | Sliding<br>Dividers, 3" H                                                                                                                                                                                            | Sliding<br>Dividers,<br>6" H                                                                                                                                                                                                                                                                                                                                                                                                                                                                                                                                                                                                                                                                                                                                                                                                                                                                                                                                                                                                                                                                                                                                                                                                                                                                                                                                                                                                                                                                                                                                                                                                                                                                                                                                                                                                                                                                                                                                                                                                                                                                                                   |
|--------------------|--------------------------------------------------------------------------------------------------------------------------------------------------------|----------------------------------------------------------------------------------------------------------------------------------------------------------------------------------------------|----------------------------------------------------------------------------------------------------------------------------------------------------------------------------------------------------------------------|--------------------------------------------------------------------------------------------------------------------------------------------------------------------------------------------------------------------------------------------------------------------------------------------------------------------------------------------------------------------------------------------------------------------------------------------------------------------------------------------------------------------------------------------------------------------------------------------------------------------------------------------------------------------------------------------------------------------------------------------------------------------------------------------------------------------------------------------------------------------------------------------------------------------------------------------------------------------------------------------------------------------------------------------------------------------------------------------------------------------------------------------------------------------------------------------------------------------------------------------------------------------------------------------------------------------------------------------------------------------------------------------------------------------------------------------------------------------------------------------------------------------------------------------------------------------------------------------------------------------------------------------------------------------------------------------------------------------------------------------------------------------------------------------------------------------------------------------------------------------------------------------------------------------------------------------------------------------------------------------------------------------------------------------------------------------------------------------------------------------------------|
| 38"W x 12"D x 84"H | 7                                                                                                                                                      | 6                                                                                                                                                                                            | -                                                                                                                                                                                                                    | _                                                                                                                                                                                                                                                                                                                                                                                                                                                                                                                                                                                                                                                                                                                                                                                                                                                                                                                                                                                                                                                                                                                                                                                                                                                                                                                                                                                                                                                                                                                                                                                                                                                                                                                                                                                                                                                                                                                                                                                                                                                                                                                              |
| 38"W x 12"D x 84"H | 9                                                                                                                                                      | 8                                                                                                                                                                                            | -                                                                                                                                                                                                                    | -                                                                                                                                                                                                                                                                                                                                                                                                                                                                                                                                                                                                                                                                                                                                                                                                                                                                                                                                                                                                                                                                                                                                                                                                                                                                                                                                                                                                                                                                                                                                                                                                                                                                                                                                                                                                                                                                                                                                                                                                                                                                                                                              |
| 38"W x 12"D x 84"H | 11                                                                                                                                                     | 10                                                                                                                                                                                           | -                                                                                                                                                                                                                    | -                                                                                                                                                                                                                                                                                                                                                                                                                                                                                                                                                                                                                                                                                                                                                                                                                                                                                                                                                                                                                                                                                                                                                                                                                                                                                                                                                                                                                                                                                                                                                                                                                                                                                                                                                                                                                                                                                                                                                                                                                                                                                                                              |
| 38"W x 12"D x 84"H | 21                                                                                                                                                     | 6                                                                                                                                                                                            | -                                                                                                                                                                                                                    | 14                                                                                                                                                                                                                                                                                                                                                                                                                                                                                                                                                                                                                                                                                                                                                                                                                                                                                                                                                                                                                                                                                                                                                                                                                                                                                                                                                                                                                                                                                                                                                                                                                                                                                                                                                                                                                                                                                                                                                                                                                                                                                                                             |
| 38"W x 12"D x 84"H | 41                                                                                                                                                     | 8                                                                                                                                                                                            | 32                                                                                                                                                                                                                   | -                                                                                                                                                                                                                                                                                                                                                                                                                                                                                                                                                                                                                                                                                                                                                                                                                                                                                                                                                                                                                                                                                                                                                                                                                                                                                                                                                                                                                                                                                                                                                                                                                                                                                                                                                                                                                                                                                                                                                                                                                                                                                                                              |
| 38"W x 12"D x 84"H | 51                                                                                                                                                     | 10                                                                                                                                                                                           | 40                                                                                                                                                                                                                   | ı                                                                                                                                                                                                                                                                                                                                                                                                                                                                                                                                                                                                                                                                                                                                                                                                                                                                                                                                                                                                                                                                                                                                                                                                                                                                                                                                                                                                                                                                                                                                                                                                                                                                                                                                                                                                                                                                                                                                                                                                                                                                                                                              |
| 38"W x 12"D x 84"H | 43 (+12 drawers)                                                                                                                                       | 10                                                                                                                                                                                           | 28                                                                                                                                                                                                                   | 6                                                                                                                                                                                                                                                                                                                                                                                                                                                                                                                                                                                                                                                                                                                                                                                                                                                                                                                                                                                                                                                                                                                                                                                                                                                                                                                                                                                                                                                                                                                                                                                                                                                                                                                                                                                                                                                                                                                                                                                                                                                                                                                              |
| 38"W x 12"D x 84"H | 0 (108 drawers)                                                                                                                                        | 17                                                                                                                                                                                           | -                                                                                                                                                                                                                    | _                                                                                                                                                                                                                                                                                                                                                                                                                                                                                                                                                                                                                                                                                                                                                                                                                                                                                                                                                                                                                                                                                                                                                                                                                                                                                                                                                                                                                                                                                                                                                                                                                                                                                                                                                                                                                                                                                                                                                                                                                                                                                                                              |
| ;                  | 38"W x 12"D x 84"H<br>38"W x 12"D x 84"H | Openings  38"W x 12"D x 84"H  7  38"W x 12"D x 84"H  9  38"W x 12"D x 84"H  11  38"W x 12"D x 84"H  21  38"W x 12"D x 84"H  41  38"W x 12"D x 84"H  51  38"W x 12"D x 84"H  43 (+12 drawers) | Openings  38"W x 12"D x 84"H  7  6  38"W x 12"D x 84"H  9  8  38"W x 12"D x 84"H  11  10  38"W x 12"D x 84"H  21  6  38"W x 12"D x 84"H  41  8  38"W x 12"D x 84"H  51  10  38"W x 12"D x 84"H  43 (+12 drawers)  10 | Openings  Openings  Dividers, 3" H  Silences  Dividers, 3" H  Silences  Dividers, 3" H  Divide |

FB107

FB108

FB106