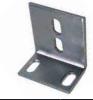

### **POST FOOT ANGLE**

For anchoring angle posts to the floor.

| PART #    | Description     |  |  |
|-----------|-----------------|--|--|
| 08702-829 | Post Foot Angle |  |  |

Flexi-Bins used along with a bar coding system helps give accurate, up-to-date inventory control. This provides customers with a faster, more enjoyable experience with your parts department.