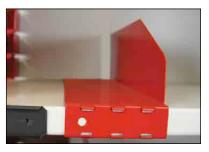

#### **FLEXI-BIN SLIDING SHELF DIVIDERS**

Sliding dividers create shelf compartments perfectly sized for your inventory. The formed-in label holder travels with the divider when parts are rearranged.

The patented formed-in label holder travels with the divider when parts are rearranged.

Shelves adjust on 1-1/2" increments and lock in place automatically.

| PART #    | Description                              |
|-----------|------------------------------------------|
| 14066-000 | 11/2" Sliding Shelf Divider              |
| 14066-001 | 3" Sliding Shelf Divider                 |
| 14066-002 | 4 <sup>1/2</sup> " Sliding Shelf Divider |
| 14066-003 | 6" Sliding Shelf Divider                 |