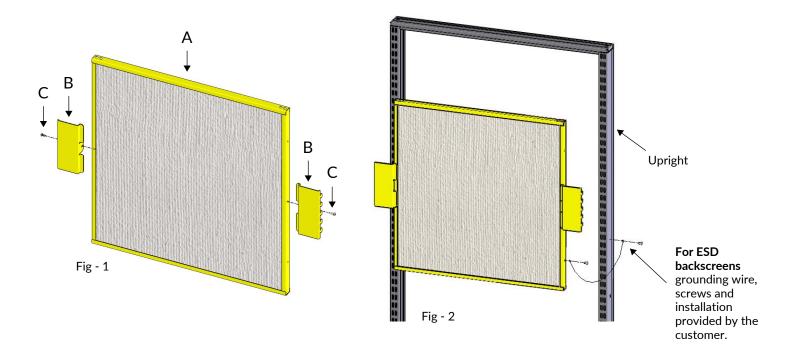

| Item | Components                                                  | Qty |
|------|-------------------------------------------------------------|-----|
| Α    | Backscreen assembly                                         | 1   |
| В    | Mounting brackets                                           | 2   |
| С    | #8-32 x 3/8" Phillips pan head thread cutting machine screw | 2   |

- 1 Attach mounting brackets (B) to backscreen assembly (A) using  $\#8-32 \times 3/8$ " phillips pan head thread cutting machine screws (C) (Fig 1)
- 2 Insert mounting brackets (B) into slotted uprights at desired position. The backscreen can be mounted onto the uprights from the front or back (Fig 2).

For ESD applications, the ESD backscreen can be connected to the upright through a wire installed using self-tapping screws. *Wire and screws are not provided*.