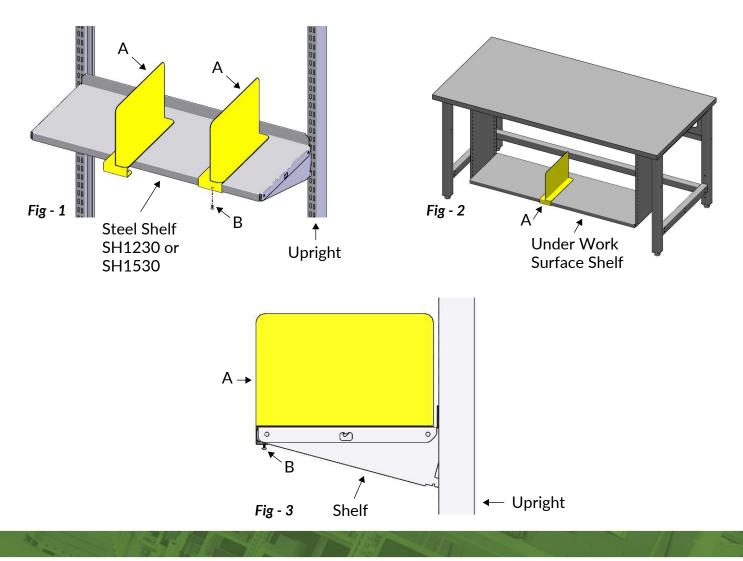

## Part # - DIV1215 - Steel shelf divider

- Slide divider (A) onto shelf from front (Fig-1 & Fig-2)
- 2 Secure divider on shelf with #8-32 x 3/8" Phillips pan head thread cutting machine screw (B) in center hole of divider lip (Fig-1) Screw pinches divider onto shelf and does not insert into front lip of shelf (Fig-3)

## **Tool List**

#2 Phillips screwdriver, or impact driver with #2 Phillips bit

|   | Item | Components                                                  | Qty |
|---|------|-------------------------------------------------------------|-----|
|   | А    | Divider                                                     | 1   |
| - | В    | #8-32 x 3/8" Phillips pan head thread cutting machine screw | 1   |