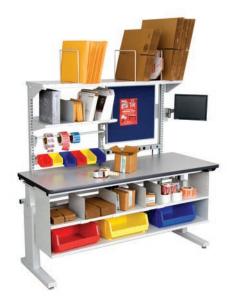

### FULFILLMENT WORKSTATION

- Manual and electric height adjustable options for fast adjustability for multiple users and task convenience
- Supports medium to heavy duty tasks
- Up to 1,200 pound lift capacity
  - Available in 30", 36" and 48" depths; 36", 48", 60", 72" and 96" lengths
    - Complete line of convenient accessories