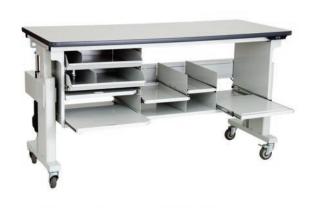

### FULFILLMENT WORKSTATION

- Manual and electric height adjustable options for fast adjustability for multiple users and task convenience
- Supports medium to heavy duty tasks
- Up to 1,200 pound lift capacity
  - Available in 30", 36" and 48" depths; 36", 48", 60", 72" and 96" lengths
    - Complete line of convenient accessories