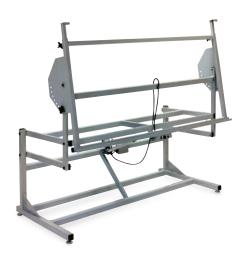

### WIRE HARNESS FRAME

- A customer favorite! This frame is the result of three years of cooperative design and development with several major wire harness fabricators
- Electric drive provides 36" of vertical adjustability with the board positioned in the vertical or horizontal position