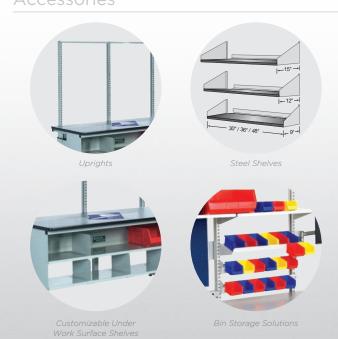

adjustability for multiple users and task convenience
- Supports medium to heavy duty tasks
- Up to 1,200 pound lift capacity
  - Available in 30", 36" and 48" depths; 36", 48", 60", 72" and 96" lengths
    - Complete line of convenient accessories

Our workstations adjust in height to fit 5<sup>th</sup> percentile females up to 95th percentile males.



### ASSEMBLY WORKSTATION

- Electric height adjustable workstation available with retractable ball transfers to simplify the moving of heavy work loads
- Ball transfer patterns will be customized to your task
- When ball transfers are assembled in a pattern, they can support loads in excess of 1,000 pounds
- Available in 30", 36" and 48" depths; 36", 48", 60", 72" and 96" lengths
- Complete line of convenient accessories

## Accessories







### WIRE HARNESS FRAME

- A customer favorite! This frame is the result of three years of cooperative design and development with several major wire harness fabricators
- Electric drive provides 36" of vertical adjustability with the board positioned in the vertical or horizontal position



### CUSTOM DESIGNS

BOSTONtec custom designs frames to support a series of printers and tape machines. Our experienced design team can work with your engineering department to custom design frames and accessories to meet your task at hand while providing a return on your investment.

#### **BENEFITS:**

- Designed with an ergonomic focus
- Incredibly sturdy, reliable and durable
- Adjusts to a wide range of employee heights
- Reduces the negative effects of repetitive motions
- Configurable to yo