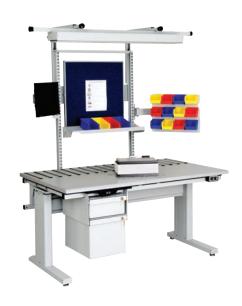

### ASSEMBLY WORKSTATION

- Electric height adjustable workstation available with retractable ball transfers to simplify the moving of heavy work loads
- Ball transfer patterns will be customized to your task
- When ball transfers are assembled in a pattern, they can support loads in excess of 1,000 pounds
- Available in 30", 36" and 48" depths; 36", 48", 60", 72" and 96" lengths
- Complete line of convenient accessories