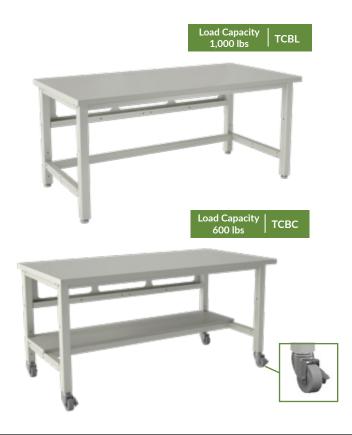

### Technical Workstation with Leveler Glides (TCBL)

- Fixed height
- Includes leveler glides

### Technical Workstation with Casters (TCBC)

- Fixed height
- Includes 2-locking and 2-non-locking casters
- 3" polyurethane casters

 Available in heights:
 30" | 36"

 Available in depths:
 24" | 30" | 36"