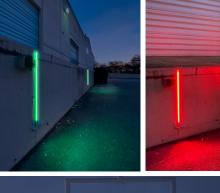

Our unique cutting-edge technology makes your loading docks safer than ever. A difference in lighting can greatly affect drivers, especially when the lighting changes drastically. Installing the Dock Backing Guide Kit enhances the safety of your facility and restores confidence to drivers.

## BACKINGDOCKSLS SAFETY LIGHT SYSTEMS

## **FEATURES:**

- Seasy assembly, no electrician required!
- Sincludes 2.5' LED light strip (x2) IP68-rated
- 2.5' Aluminum track (x2) attaches to any surface
- Contemporally weatherproof and durable
- Eases the transition of lighting on the eyes of the driver