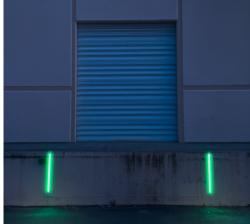

Our unique cutting-edge technology makes your loading docks safer than ever. A difference in lighting can greatly affect drivers, especially when the lighting changes drastically. Installing the Dock Backing Guide Kit enhances the safety of your facility and restores confidence to drivers.

## BACKINGDOCKSLS SAFETY LIGHT SYSTEMS

## **FEATURES:**

- Seasy assembly, no electrician required!
- Sincludes 2.5' LED light strip (x2) IP68-rated
- 2.5' Aluminum track (x2) attaches to any surface
- Contemporally weatherproof and durable
- Eases the transition of lighting on the eyes of the driver