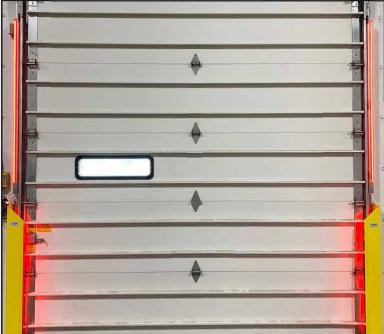

## **EFFECTIVE**

The BrinkAlert LED Safety Light Systems prevent costly door strikes, employee injuries and equipment damage by changing colors to alert personnel to the operational state of a door. LEDs can change color and/or flash...the choice is yours!