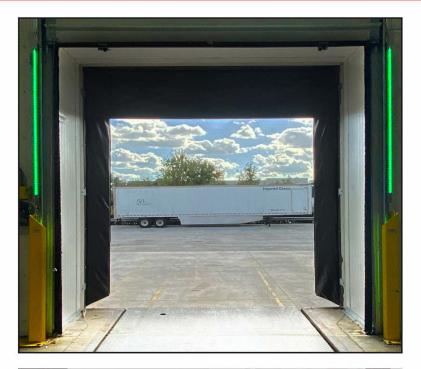

## **EFFECTIVE**

The BrinkAlert LED Safety Light Systems prevent costly door strikes, employee injuries and equipment damage by changing colors to alert personnel to the operational state of a door. LEDs can change color and/or flash...the choice is yours!