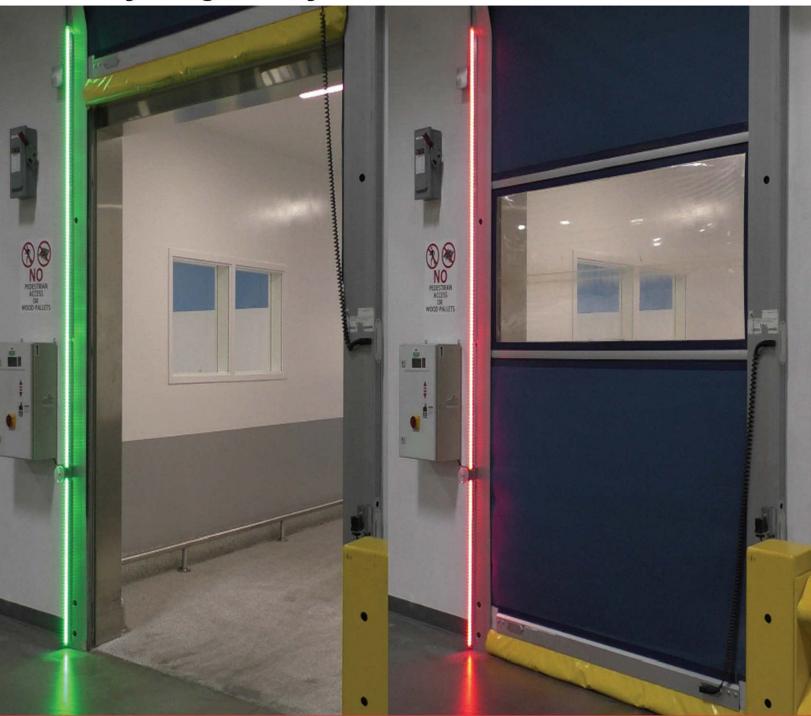

## **EFFECTIVE**

The BrinkAlert LED Safety Light Systems prevent costly door strikes, employee injuries and equipment damage by changing colors to alert personnel to the operational state of a door. LEDs can change color and/or flash...the choice is yours!