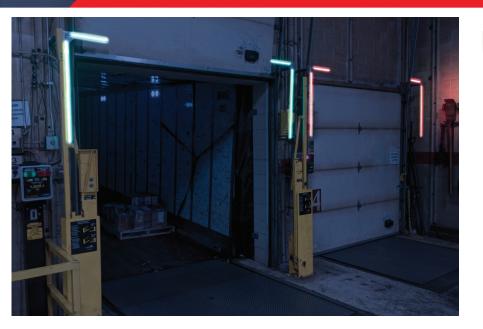

## EFFECTIVE SAFETY

The BrinkAlert LED Safety Light Systems are designed to create awareness of a potential hazard on your loading dock. Bright LED lights change color (Red, Green, Amber, etc.) to signal safe action. LEDs can be solid or flashing... the choice is yours!