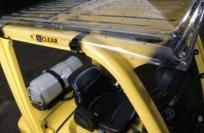

## **Engineered Forklift Roofs**

**ClearCap**<sup>™</sup> features a unique dome design that diverts rain & small particulates away from the operator. Channels & gutters eliminate cascading water. This alternative to shrink-wrap, plywood & cardboard provides greater comfort & safety.

## Easy to Install, Reasonably Priced

**ClearCap**<sup>™</sup> is quick & easy to install. No drilling or tapping is required; eliminating expensive shop time. Phone or fax us your overhead guard dimensions & lift truck model. We'll help you find a **ClearCap**<sup>™</sup> model that fits your forklift.