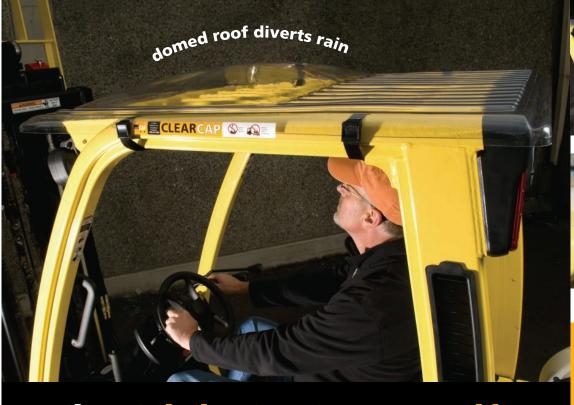

## **Engineered Forklift Roofs**

**ClearCap**<sup>™</sup> features a unique dome design that diverts rain & small particulates away from the operator. Channels & gutters eliminate cascading water. This alternative to shrink-wrap, plywood & cardboard provides greater comfort & safety.