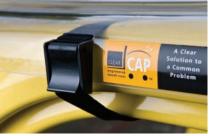

## Easy to Install, Reasonably Priced

**ClearCap**<sup>™</sup> is quick & easy to install. No drilling or tapping is required; eliminating expensive shop time. Phone or fax us your overhead guard dimensions & lift truck model. We'll help you find a **ClearCap**<sup>™</sup> model that fits your forklift.