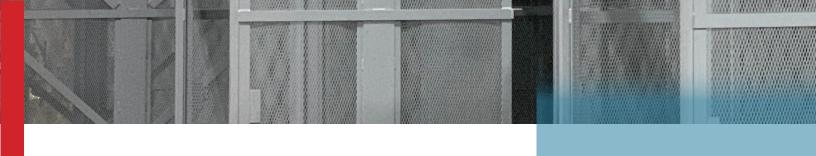

## **Standard Colors**

Silver Gray (RAL 7001)

Anthracite Gray (RAL 7016)

Typically, carriage guardrails and enclosure columns are Anthracite Gray.

Enclosure panels and doors are gray.

## Industrial Paint/Finishes

CIP Gray (Standard for the enclosures) and Anthracite Gray (standard for all carriages); All CIP paints and coatings are manufactured by a recognized world leader in industrial paints and coatings. CIP care-fully prepares each component to provide a strong attractive finish and superior corrosion resistance.