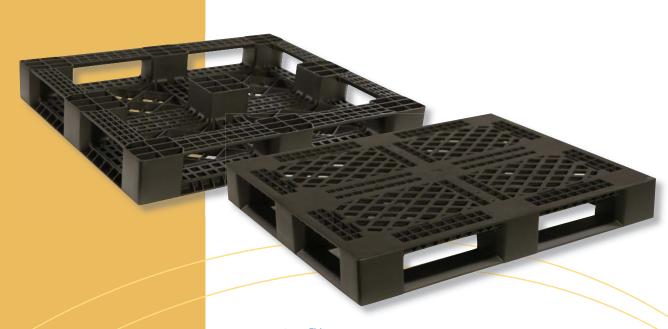

## RACX<sup>™</sup> Picture Frame Pallet Premium Performance at an Affordable Price

Decade's new RACX™ pallet combines strength and economy in a lightweight one-piece design for superior performance at an affordable price. Fabricated of recycled HDPE plastics, these rackable pallets feature a picture frame bottom with runners on all four sides for stability. They are ideal for use in warehouse racking systems, as well as stack loading, closed loop transport, floor storage and automated material handling applications. In addition, RACX pallets are engineered so that the bottom pallet can handle the full static load when loaded pallets are stacked 2 or more high; and offer unsupported rack capacities up to 2,200 lbs.

Available in a standard size of 48 x 40-inches, RACX pallets may be fitted with optional rubber grommets or lip to keep contents from slipping. Static load capacities are rated to 25,000 lbs., and dynamic loads to 5,000 lbs.