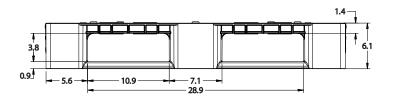

## Specifications

## for RACX™ Pallet Part Number DP4840

Dimensions (inches) 48 x 40 Height (inches) 6.1 Weight (lbs.) 34 Truckload Quantity 540 Dynamic Load (lbs.) 5,000 Static Load (lbs.) 25,000 Racking Load (lbs.) 2,200 Grommets **Optional** Lip **Optional** 