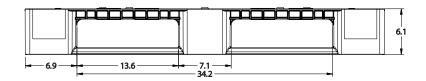

## for RACX™ Pallet Part Number DP4840

Dimensions (inches) 48 x 40 Height (inches) 6.1 Weight (lbs.) 34 Truckload Quantity 540 Dynamic Load (lbs.) 5,000 Static Load (lbs.) 25,000 Racking Load (lbs.) 2,200 Grommets **Optional** Lip **Optional** 