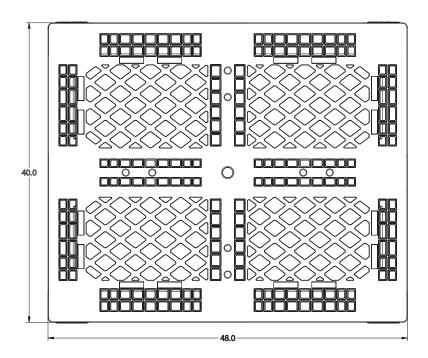

Available in a standard size of 48 x 40-inches, RACX pallets may be fitted with optional rubber grommets or lip to keep contents from slipping. Static load capacities are rated to 25,000 lbs., and dynamic loads to 5,000 lbs.

## for RACX™ Pallet Part Number DP4840

Dimensions (inches) 48 x 40 Height (inches) 6.1 Weight (lbs.) 34 Truckload Quantity 540 Dynamic Load (lbs.) 5,000 Static Load (lbs.) 25,000 Racking Load (lbs.) 2,200 Grommets **Optional** Lip **Optional** 