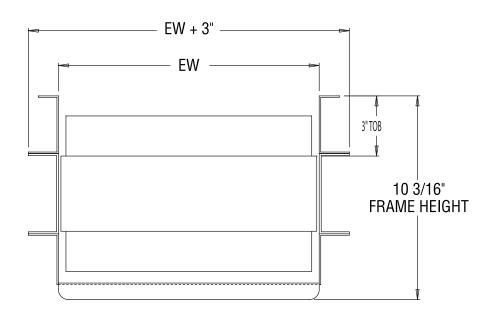

## **Typical Cross Section**

This drawing is for dimensional reference only. It may not accurately depict the final conveyor design.