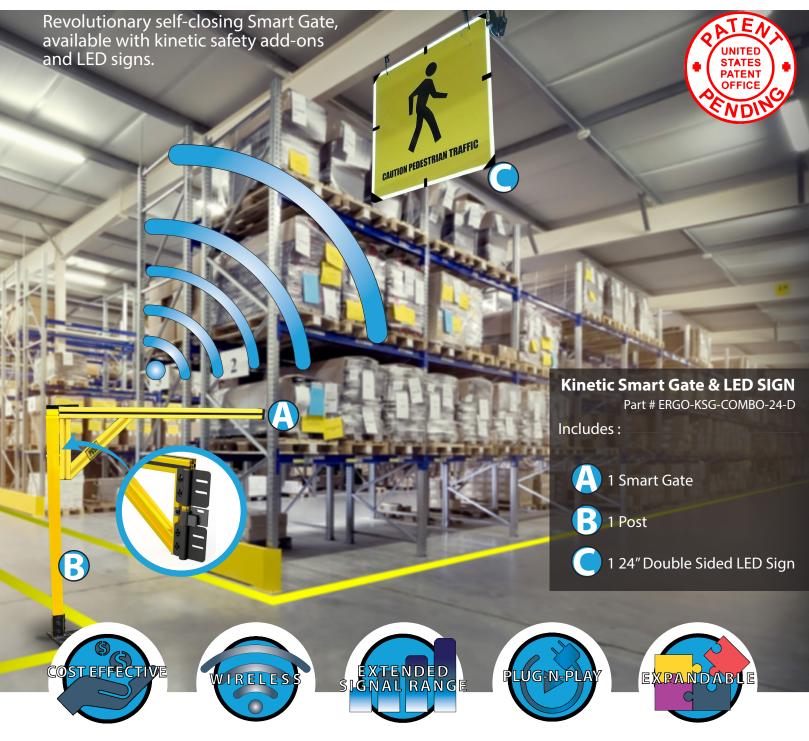

Revolutionary self-closing Smart Gate, available with kinetic safety add-ons and LED signs.

All systems are customizable. Contact us to discuss your project!

Part # ERGO-IWKR-12-S Double Sided Sign

Gate w/ (A) Self-Closing Hinges

## **Smart Gate**

Save Thousands of \$ - By eliminating costly power drops and improving safety.

**Wireless Transmission** – Our proprietary wireless hinge with kinetic switch (Patent Pending) transmits a micro-burst energy packet which activates the LED safety warning sign.

**Extended Range** – Wireless RF signal transmits up to 1000 feet for deployment flexibility.

Plug & Play – Smart Gate and sign are paired at the factory for installation ease.

**Expandable** – Additional gates, kinetic components and other interactive sensing devices can be packaged to address any conventional or unique in-plant safety concerns.