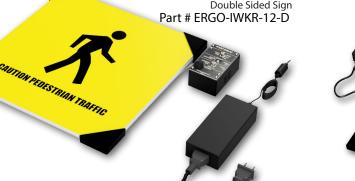

Revolutionary self-closing Smart Gate, available with kinetic safety add-ons and LED signs.

All systems are customizable. Contact us to discuss your project!

Part # ERGO-IWKR-12-S Double Sided Sign

Gate w/ (A) Self-Closing Hinges

Part # GATEARM SELF CLOSING

CAUTION PEDESTRIAN TRAFFIC

24" LED Sign w/ Power Supply & Wireless Receiver Single Sided Sign Part # ERGO-IWKR-24-S Double Sided Sign Part # ERGO-IWKR-24-D