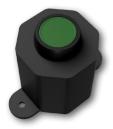

## Kinetic Switch Options for LED Signs

**Kinetic Push Button** Part # IWSK-PB

Post w/ (C) Brackets

Part # GATE POST