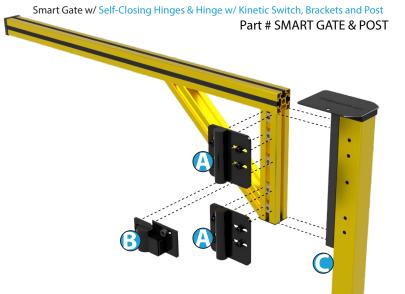

## Kinetic Switch Options for LED Signs

**Kinetic Push Button** Part # IWSK-PB

Post w/ (C) Brackets

Part # GATE POST