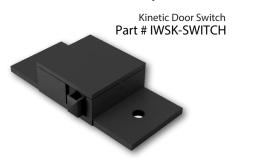

## Kinetic Switch Options for LED Signs

**Kinetic Push Button** Part # IWSK-PB

Post w/ (C) Brackets

Part # GATE POST