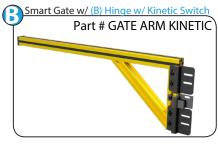

Part # GATEARM SELF CLOSING

CAUTION PEDESTRIAN TRAFFIC

24" LED Sign w/ Power Supply & Wireless Receiver Single Sided Sign Part # ERGO-IWKR-24-S Double Sided Sign Part # ERGO-IWKR-24-D